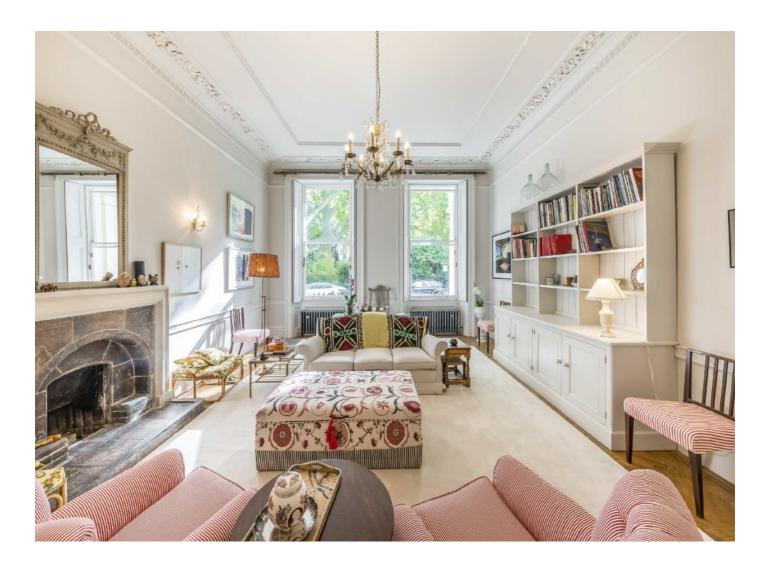

## Warwick Square, SW1V £1,100 Per week

A recently refurbished two double bedroom apartment to rent on the raised ground floor in Warwick Square. Spacious reception room with high ceilings, large sash windows and period features, separate kitchen, two good size double bedrooms and two bathrooms. Residents have access to the private garden square and tennis courts upon subscription.

#### Features

Recently Refurbished Spacious Reception Room High Ceilings Throughout Own Private Entrance Garden Square Wood Floors Throughout