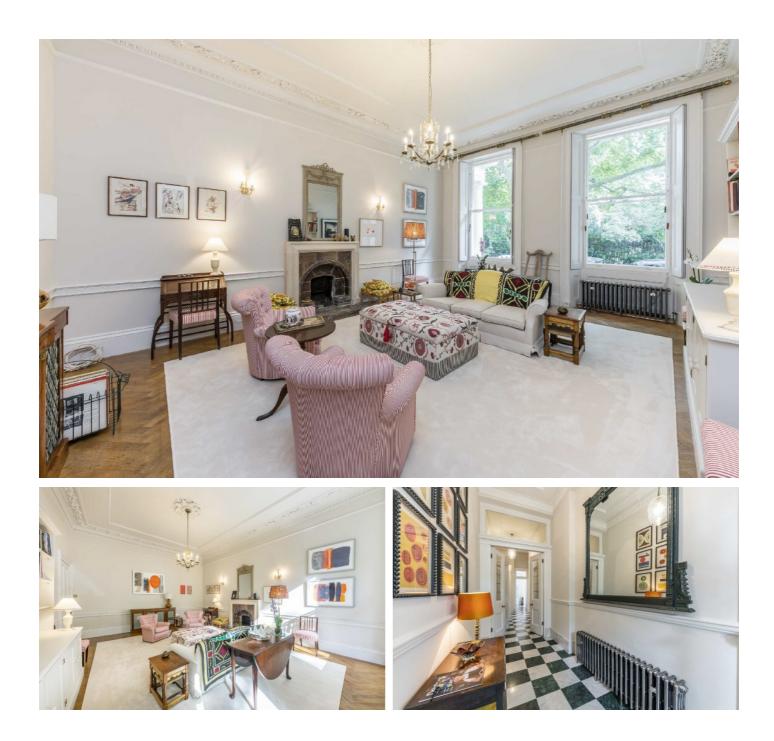

## Warwick Square, SW1V £1,100 Per week

A recently refurbished two double bedroom apartment to rent on the raised ground floor in Warwick Square. Spacious reception room with high ceilings, large sash windows and period features, separate kitchen, two good size double bedrooms and two bathrooms. Residents have access to the private garden square and tennis courts upon subscription.

#### Features

Recently Refurbished Spacious Reception Room High Ceilings Throughout Own Private Entrance Garden Square Wood Floors Throughout