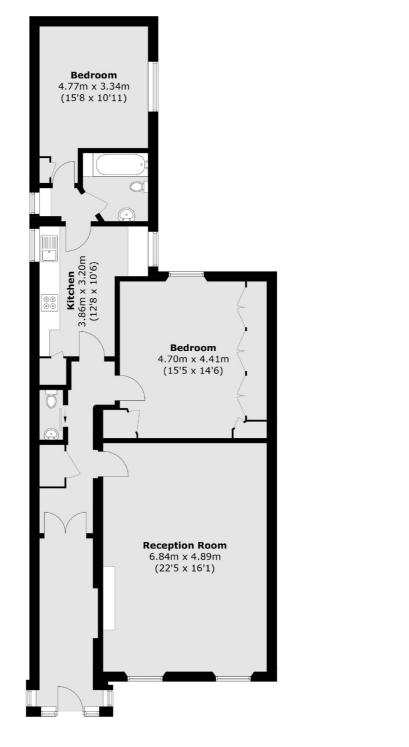

### Warwick Square, London, SW1V

Total area (approx.): 107.1 sq. m (1,152.8sq. ft)

Pimlico 42 Denbigh Street London SW1V 2ER Lettings 020 7976 5200 Energy Rating: C. We aim to make our particulars both accurate and reliable. However they are not guaranteed; nor do they form part of an offer or contract. If you require clarification on any points then please contact us, especially if you're traveling some distance to view. Please note that appliances and heating systems have not been tested and therefore no warranties can be given as to their good working order.