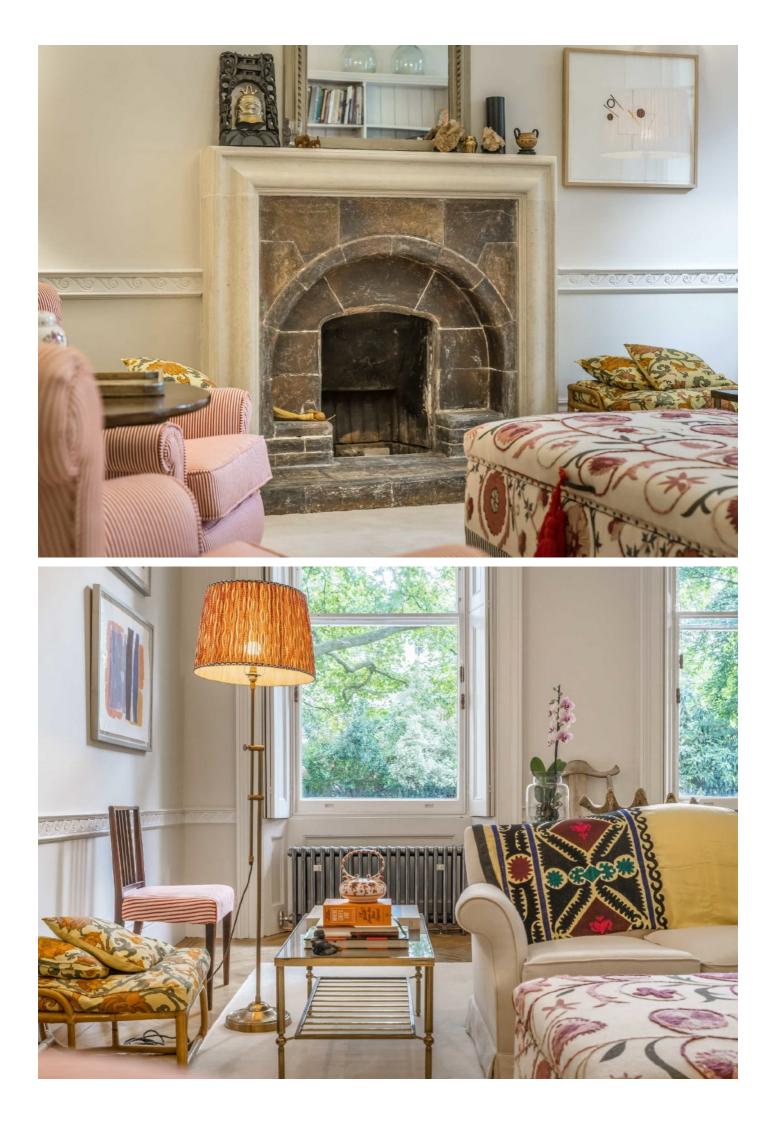

## Warwick Square, SW1V £1,100 Per week

A recently refurbished two double bedroom apartment to rent on the raised ground floor in Warwick Square. Spacious reception room with high ceilings, large sash windows and period features, separate kitchen, two good size double bedrooms and two bathrooms. Residents have access to the private garden square and tennis courts upon subscription.

#### Features

Recently Refurbished Spacious Reception Room High Ceilings Throughout Own Private Entrance Garden Square Wood Floors Throughout