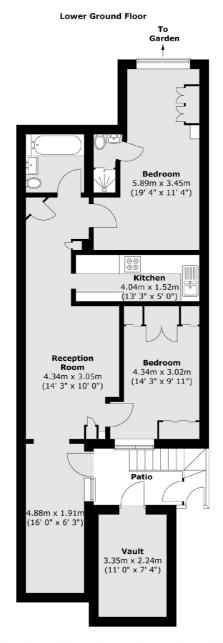

## Belgrave Road, London, SW1V

Total area (approx.) : 71.2 sq. m (766 sq. ft) Total vault area (approx.) : 7.6 sq. m (82 sq. ft) Total patio area (approx.) : 7.2 sq. m (77 sq. ft)

Pimlico

Lettings

London SW1V 2ER