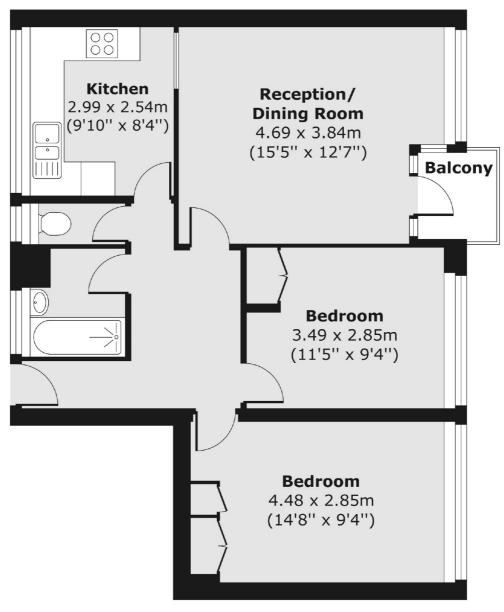

## Churchill Gardens, SW1V

£576 Per week

A bright and spacious two double bedroom flat arranged over the 7th floor of a purpose built building with lift access with wood floors and a separate kitchen.

Churchill Gardens is a conservation area and Sullivan House a listed building and is kept in very good condition. It is only a short walk to the shopping areas in Pimlico, Sloane Square and Victoria, as well as being in a great position by the river.

## Churchill Gardens, London, SW1V

Total area (approx.) 62.16 sq. m (669 sq. ft) Balcony area (approx.) 2.18 sq. m (23 sq. ft)

Pimlico

London

Lettings

SW1V 2ER

020 7976 5200

42 Denbigh Street