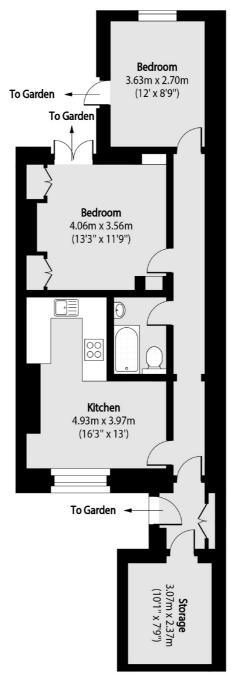

## Gloucester Street, London, SW1V

**Lower Ground Floor** 

Total area (approx): 66.47 sq m (715 sq. ft)

020 7976 5200

Pimlico