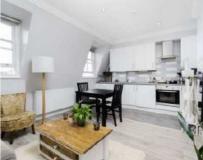

## **Claverton Street, SW1V**

£438 Per week

A recently refurbished one bedroom apartment on the top floor of a Victorian conversion in Pimlico. Bright reception room with modern open plan kitchen, good size double bedroom with storage and refurbished bathroom with shower over bath. Ideal home for a single professional or a couple.