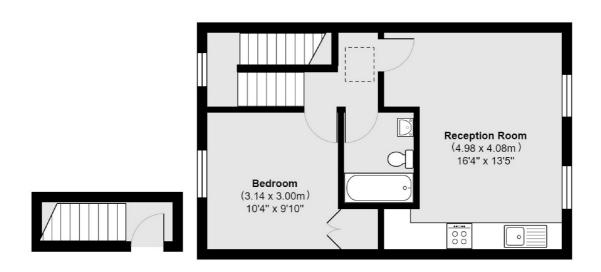

## Claverton Street, London, SW1V

Total area 43.2 sq m (approx) (465 sq ft approx)