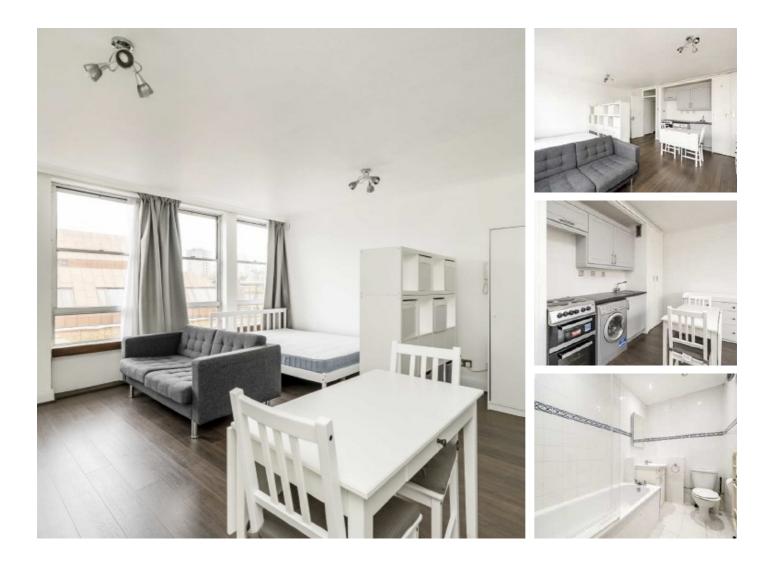

# Rochester Row, SW1P £420 Per week

A large studio apartment based on the sought after Rochester Row with fantastic natural light. The apartment is newly refurbished, with lift access in the building.

Emanuel House is located on Rochester Row, close to the junction with Greycoat Place and is therefore well positioned for access to the local shopping facilities of Victoria Street and the transport services of Victoria.

#### Features

Newly Refurbished Wood Floors Throughout Lift Access Integrated Appliances Close to Transport Ample Storage