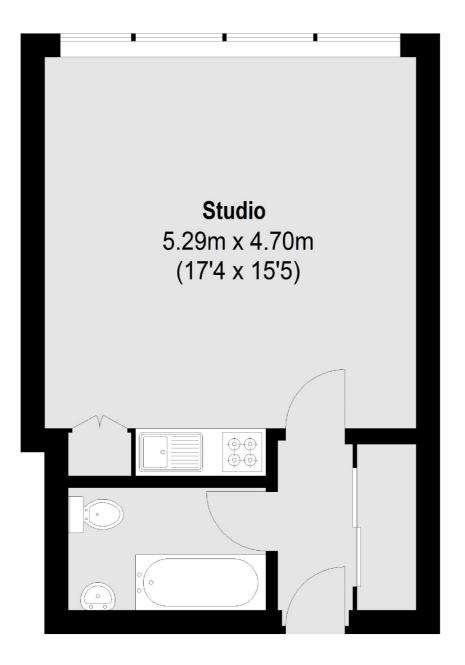

## Second Floor Total area (approx.): 32.4 sq. m (349 Sq. ft)

Pimlico 42 Denbigh Street London SW1V 2ER Lettings 020 7976 5200 Energy Rating: C. We aim to make our particulars both accurate and reliable. However they are not guaranteed; nor do they form part of an offer or contract. If you require clarification on any points then please contact us, especially if you're traveling some distance to view. Please note that appliances and heating systems have not been tested and therefore no warranties can be given as to their good working order.