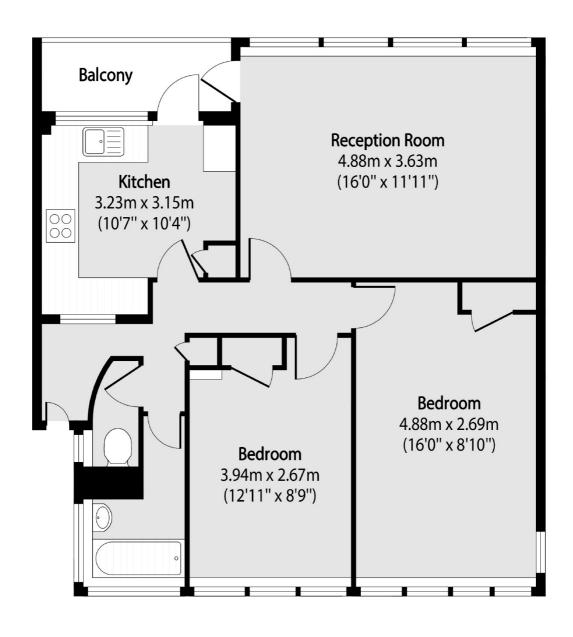

## Churchill Gardens, London, SW1V

Total area (approx): 66.70 sq m (718 sq. ft)

Balconytotal area (approx): 3.53 sq m (38 sq. ft)

Pimlico

London

Lettings

SW1V 2ER

020 7976 5200