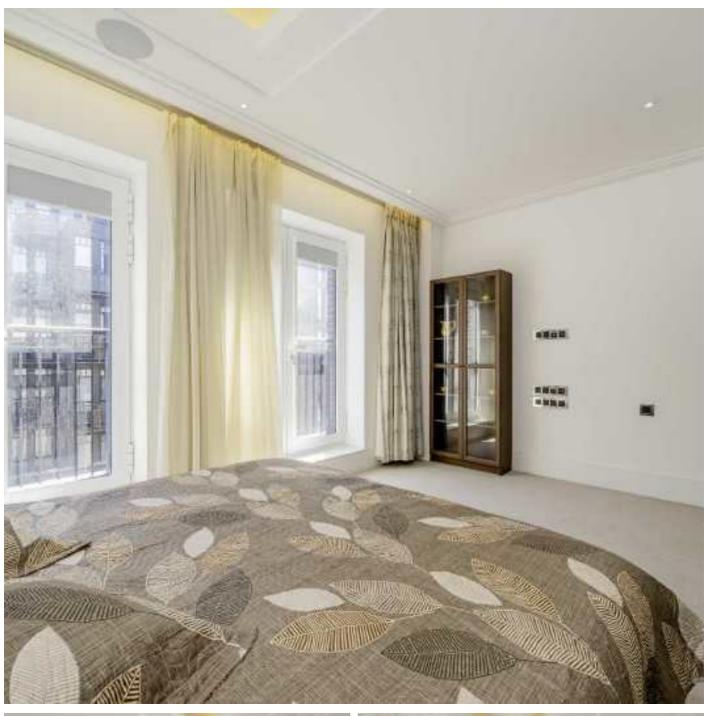

## Marsham Street, SW1P

The newly refurbished apartment is entered in to the hallway with storage. The dual aspect living room has hard wood floors and is open plan with the modern kitchen, there is plenty of space for dining. The master bedroom suite has built in storage, an en suite bathroom with a shower over the bath.

The second and third bedroom is of a similar size. There is a family size bathroom leading off the hallway with a shower over the bath. The property also comes with underground securing parking.