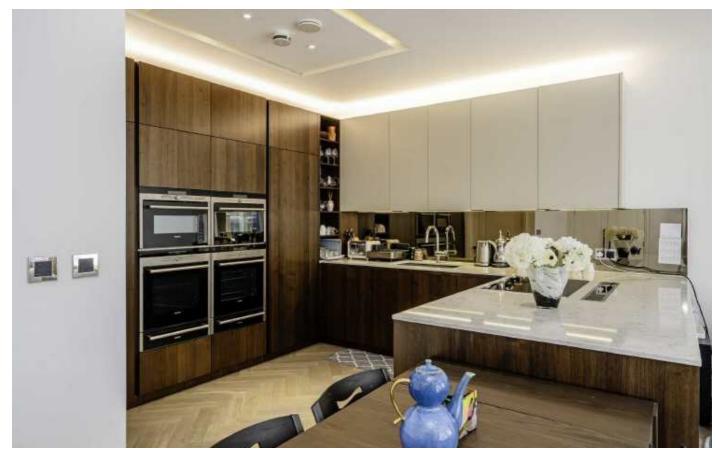

## Marsham Street, SW1P

The newly refurbished apartment is entered in to the hallway with storage. The dual aspect living room has hard wood floors and is open plan with the modern kitchen, there is plenty of space for dining. The master bedroom suite has built in storage, an en suite bathroom with a shower over the bath.