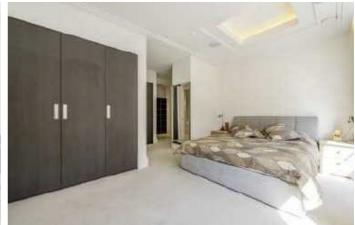

## Marsham Street, SW1P

The newly refurbished apartment is entered in to the hallway with storage. The dual aspect living room has hard wood floors and is open plan with the modern kitchen, there is plenty of space for dining. The master bedroom suite has built in storage, an en suite bathroom with a shower over the bath.

The second and third bedroom is of a similar size. There is a family size bathroom leading off the hallway with a shower over the bath. The property also comes with underground securing parking.