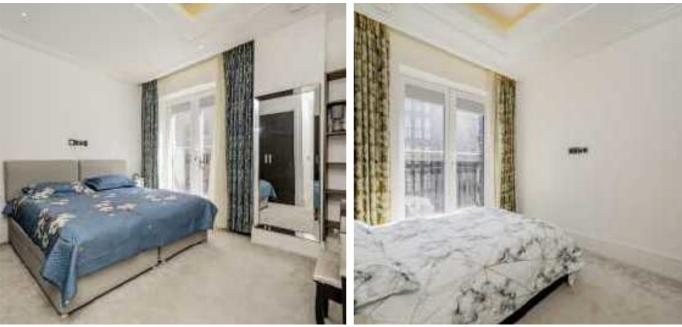

## Marsham Street, SW1P

The newly refurbished apartment is entered in to the hallway with storage. The dual aspect living room has hard wood floors and is open plan with the modern kitchen, there is plenty of space for dining. The master bedroom suite has built in storage, an en suite bathroom with a shower over the bath.

The second and third bedroom is of a similar size. There is a family size bathroom leading off the hallway with a shower over the bath. The property also comes with underground securing parking.