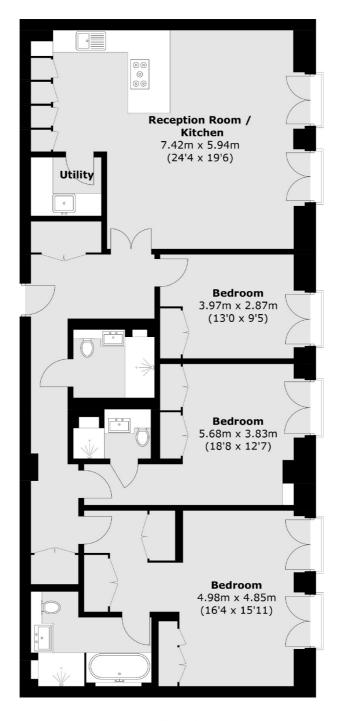

### Marsham Street, London, SW1P

Fifth Floor

Total area (approx.): 132.9 sq. m (1,430.5 sq. ft)

Pimlico

Lettings

London SW1V 2ER

020 7976 5200

42 Denbigh Street