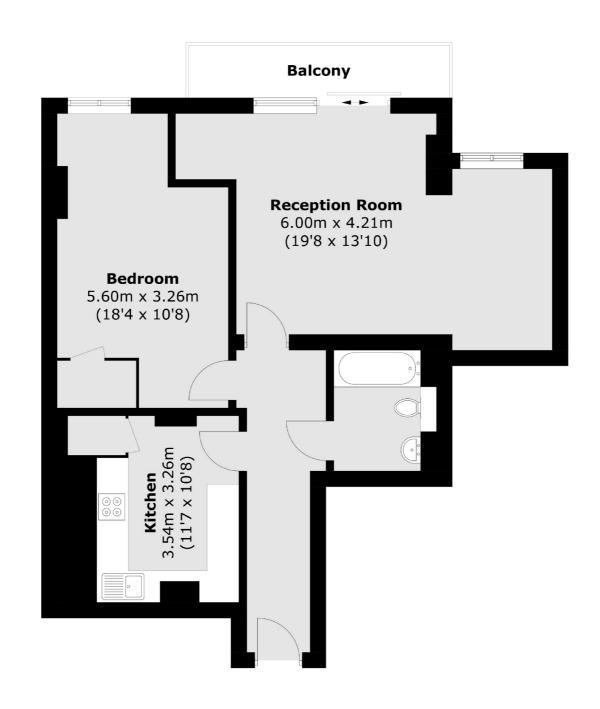

## Victoria Street, SW1H

£692 Per week

A well-presented bright and spacious one double bedroom apartment situated within a prestigious and secure mansion block with a 24 hour concierge and lift access.

Artillery Mansions is a prestigious, modern mansion block, constructed behind a traditional red-brick facade with an imposing entrance on Victoria Street.

## **Features**

24 Hour Concierge Lift Access Private Balcony Separate Kitchen 5th Floor Parking (Separate Negotiations)

Pimlico 020 7976 5200 dexters.co.uk

## Victoria Street, London, SW1H

Total area (approx.): 69.3 sq. m (745.9 sq. ft) Balcony area : 4.5 sq. m (48.4 sq. ft)

Pimlico

Lettings

London SW1V 2ER

020 7976 5200

42 Denbigh Street