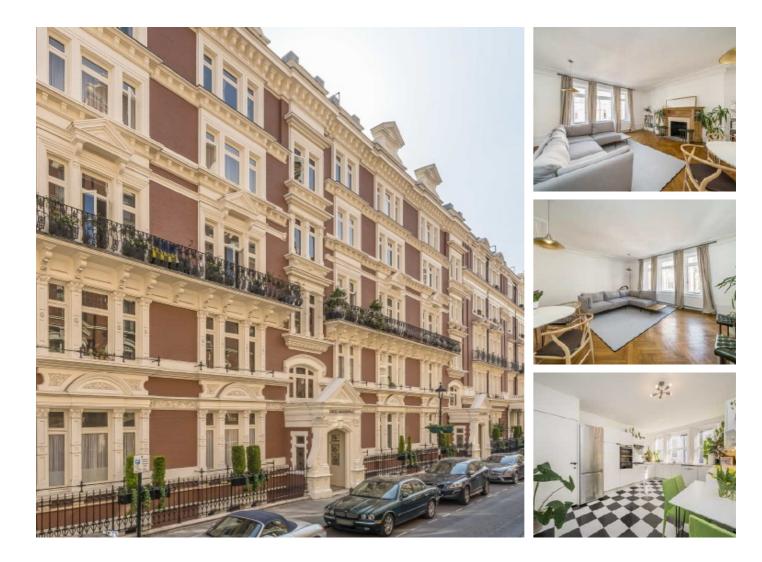

## Carlisle Place, SW1P £1,384 Per week

A spacious four double bedroom apartment on the fourth floor of a mansion block in Westminster close to Victoria Station. Bright reception room with parquet flooring, large sash windows and feature fireplace, separate eat in kitchen, four double bedrooms, two bathroom and ample storage throughout. An ideal home for a family or a couple looking for space.

Carlisle Place is located between Victoria Station and Westminster Cathedral. Transport links are excellent, with Victoria transport hub offering a direct link to Gatwick Airport and trains to the south and the south east.

## Features

Four Double Bedrooms Two Bathrooms Lateral Apartment Fourth Floor Mansion Block Excellent Location Carlisle Place, London, SW1P

Pimlico 42 Denbigh Street London SW1V 2ER Lettings 020 7976 5200 Energy Rating: . We aim to make our particulars both accurate and reliable. However they are not guaranteed; nor do they form part of an offer or contract. If you require clarification on any points then please contact us, especially if you're traveling some distance to view. Please note that appliances and heating systems have not been tested and therefore no warranties can be given as to their good working order.