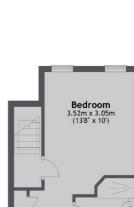

## Romney Street, SW1P

£1,557 Per week

An impressive five bedroom family house on a quiet street close to Smith Square. This house has been renovated and refurbished to an high standard behind the original facade, and offers a private patio.

## **Features**

Recently Refurbished Five Bedrooms Five Bathrooms Solid Wooden Floor Underfloor Heating Patio

Pimlico 020 7976 5200 dexters.co.uk

## Romney Street, London, SW1P

First Floor

Second Floor

Third Floor

Main area: Approx. 151.2 sq. metres (1627.5 sq. feet)
Plus balconies, approx. 1.2 sq. metres (12.6 sq. feet)

020 7976 5200