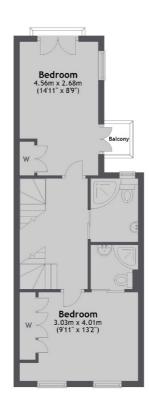

## Romney Street, SW1P

£1,557 Per week

An impressive five bedroom family house on a quiet street close to Smith Square. This house has been renovated and refurbished to an high standard behind the original facade, and offers a private patio.

## **Features**

Recently Refurbished Five Bedrooms Five Bathrooms Solid Wooden Floor Underfloor Heating Patio

Pimlico 020 7976 5200 dexters.co.uk

## Romney Street, London, SW1P

First Floor

Second Floor

Third Floor

Main area: Approx. 151.2 sq. metres (1627.5 sq. feet)
Plus balconies, approx. 1.2 sq. metres (12.6 sq. feet)

020 7976 5200