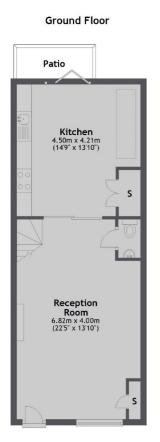

## Romney Street, SW1P

£1,557 Per week

An impressive five bedroom family house on a quiet street close to Smith Square. This house has been renovated and refurbished to an high standard behind the original facade, and offers a private patio.

## **Features**

Recently Refurbished Five Bedrooms Five Bathrooms Solid Wooden Floor Underfloor Heating Patio

Pimlico 020 7976 5200 dexters.co.uk

## Romney Street, London, SW1P

First Floor

Second Floor

Third Floor

Main area: Approx. 151.2 sq. metres (1627.5 sq. feet)
Plus balconies, approx. 1.2 sq. metres (12.6 sq. feet)

020 7976 5200