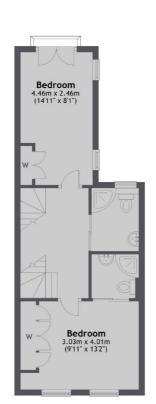

## Romney Street, SW1P

£1,557 Per week

An impressive five bedroom family house on a quiet street close to Smith Square. This house has been renovated and refurbished to an high standard behind the original facade, and offers a private patio.

## **Features**

Recently Refurbished Five Bedrooms Five Bathrooms Solid Wooden Floor Underfloor Heating Patio

Pimlico 020 7976 5200 dexters.co.uk

## Romney Street, London, SW1P

First Floor

Second Floor

Third Floor

Main area: Approx. 151.2 sq. metres (1627.5 sq. feet)
Plus balconies, approx. 1.2 sq. metres (12.6 sq. feet)

020 7976 5200