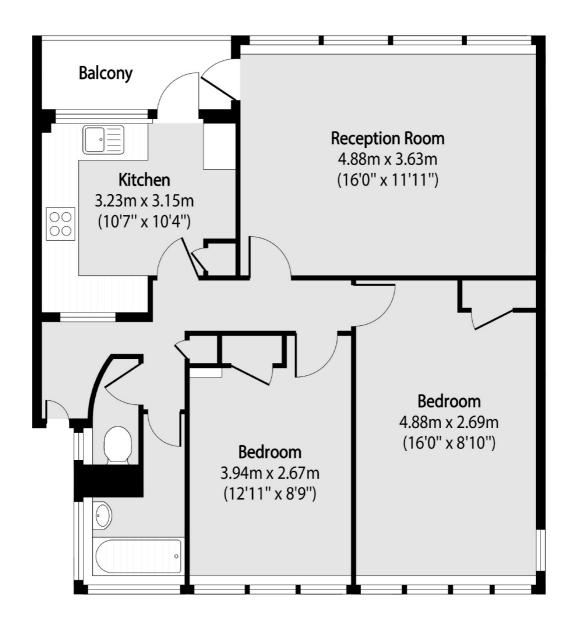

## Churchill Gardens, London, SW1V

Total area (approx): 66.70 sq m (718 sq. ft)

Balconytotal area (approx): 3.53 sq m (38 sq. ft)

Pimlico

London

Lettings

SW1V2ER

42 Denbigh Street