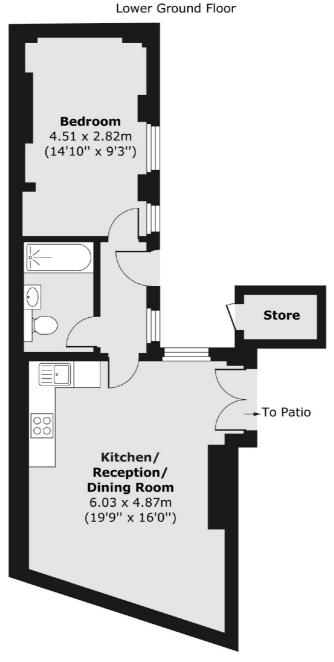

## Catherine Place, London, SW1E

Total area (approx.) 45.13 sq. m (486 sq. ft) Store area (approx.) 1.69 sq. m (18 sq. ft)

Pimlico

Lettings

London SW1V 2ER

020 7976 5200

42 Denbigh Street