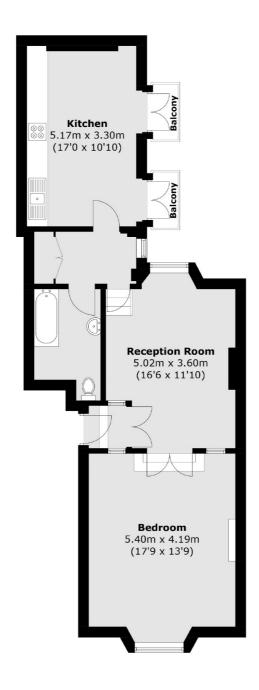

## Belgrave Road, London, SW1V

#### **Raise Ground Floor**

Total area (approx.): 68.4 sq. m (736.2 sq. ft) Balcony : 2.3 sq. m (24.7 sq. ft)

Pimlico

London

Sales

SW1V2ER

42 Denbigh Street

020 7976 4949