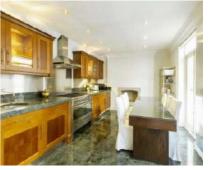

### £600 Per week

A raised ground floor flat with incredible period features including double height ceilings, cornices and chandeliers. There is a large eat in kitchen with range cooker to the rear of the flat.

#### **Features**

Ground Floor High Ceilings Large Eat In Kitchen Period Features Wood Floors One Bedroom

Pimlico 020 7976 4949 dexters.co.uk