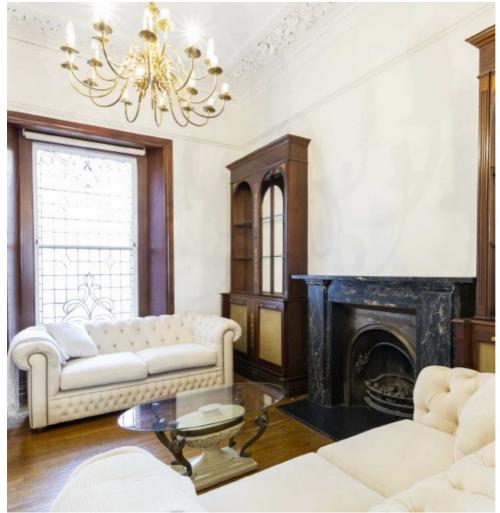

### £600 Per week

A raised ground floor flat with incredible period features including double height ceilings, cornices and chandeliers. There is a large eat in kitchen with range cooker to the rear of the flat.

#### **Features**

Ground Floor High Ceilings Large Eat In Kitchen Period Features Wood Floors One Bedroom

Pimlico 020 7976 4949 dexters.co.uk