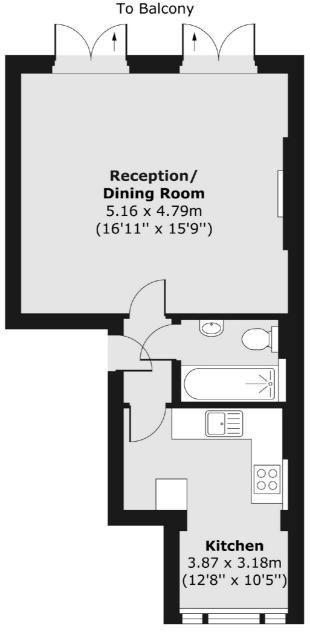

## Claverton Street, SW1V

£425 Per week

Designed to include a reception/bedroom room with high ceilings and access to a small balcony, separate eat-in kitchen and a bathroom. The property also benefits from a shared roof terrace.

### Claverton Street, London, SW1V

#### First Floor

Total area (approx.) 40.47 sq. m (436 sq. ft)

Pimlico

London

Lettings

SW1V 2LP

020 7976 5200

50 Churton Street