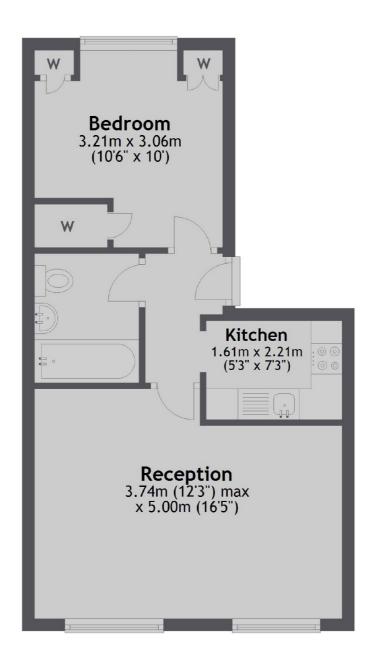

## Gloucester Street, London, SW1V

Total area: approx. 37.7 sq. metres (405.8 sq. feet)

Pimlico

Lettings

London SW1V 2ER

020 7976 5200

42 Denbigh Street