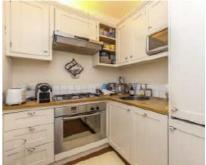

## Gloucester Street, SW1V

£500 Per week

A well proportioned one double bedroom apartment to let in the Pimlico Grid. The property has a bright reception room, separate kitchen, double bedroom with built in storage and bathroom with shower over bath. An ideal home for a single professional or a couple.

## **Features**

One Double Bedroom Third Floor Apartment Good Natural Light Separate Kitchen In Built Storage Pimlico Grid

Pimlico 020 7976 5200 dexters.co.uk