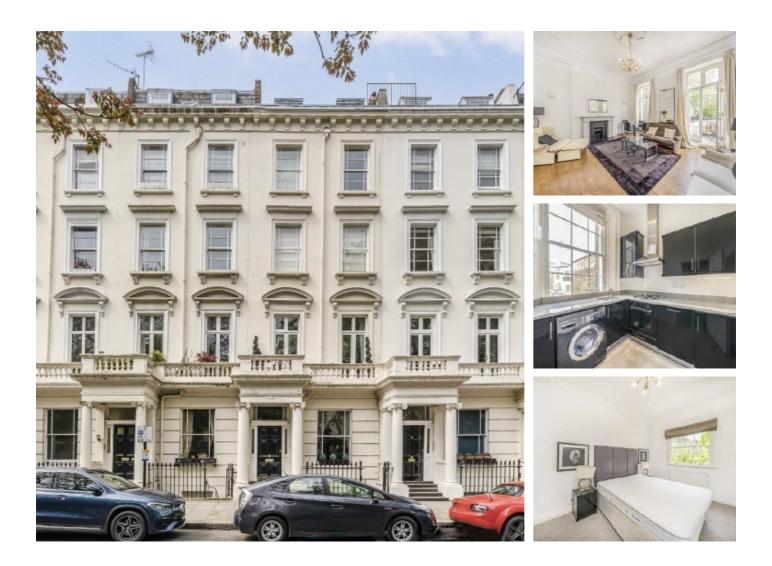

## St. Georges Square, SW1V £646 Per week

A stunning one double bedroom flat on the first floor of this smartly presented stucco fronted period building in the heart of Pimlico. The property has a spacious reception room with high ceilings access on a private balcony, a modern separate kitchen, shower room and a double bedroom located quietly at the back of the building.

## Features

One Double Bedroom First Floor Apartment Private Balcony Large Living Room Double High Ceiling's Excellent Location