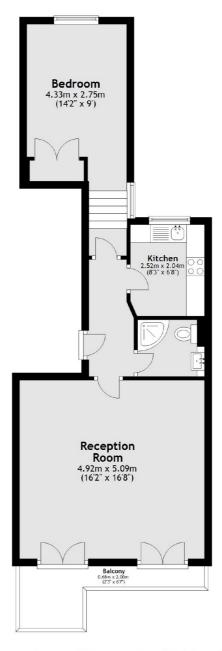

## St. Georges Square, London, SW1V

Main area: Approx. 51.8 sq. metres (557.4 sq. feet) Plus balconies, approx. 5.4 sq. metres (58.3 sq. feet)

Pimlico 42 Denbigh Street London SW1V 2ER Lettings 020 7976 5200 Energy Rating: C. We aim to make our particulars both accurate and reliable. However they are not guaranteed; nor do they form part of an offer or contract. If you require clarification on any points then please contact us, especially if you're traveling some distance to view. Please note that appliances and heating systems have not been tested and therefore no warranties can be given as to their good working order.