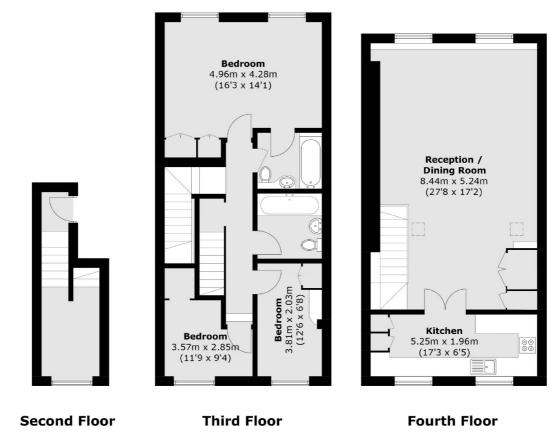

## **Gloucester Street, SW1V**

£888 Per week

A spacious three bedroom, two bathroom apartment arranged over two floors in the Pimlico grid. Large reception room, separate kitchen, good size principle bedroom with built in storage and en suite bathroom, two further double bedrooms and family bathroom. An ideal home for a family, two professional sharers or a couple looking for space.

## Gloucester Street, London, SW1V

Total area (approx.): 120.2 sq. m (1,293.7 sq. ft)

Pimlico

London

Lettings

SW1V 2ER

42 Denbigh Street

020 7976 5200