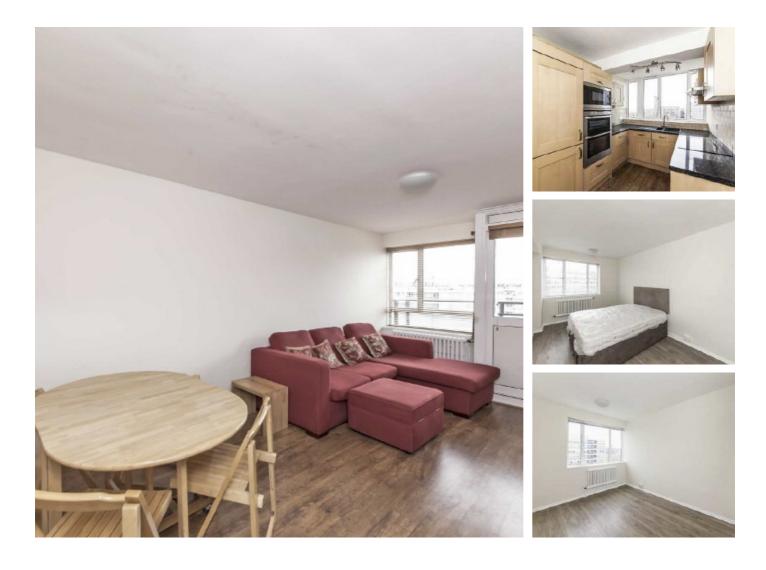

## Churchill Gardens, SW1V £575 Per week

A bright two double bedroom flat arranged over the 8th floor with lift access, overlooking the River Thames. The flat has a private balcony, wood floors and a separate kitchen. Heating and hot water included.

Churchill Gardens is a conservation area, Sullivan House a listed building and is kept in very good condition. It is only a short walk to the shopping areas in Pimlico, Sloane Square and Victoria, as well as being in a great position by the river. The closest station is Pimlico.

## Features

Two Double Bedrooms 8th Floor Via Lift Heating & Hot Water Included River Views Balcony Great Location Churchill Gardens, London, SW1V

Pimlico 42 Denbigh Street London SW1V 2ER Lettings 020 7976 5200 Energy Rating: D. We aim to make our particulars both accurate and reliable. However they are not guaranteed; nor do they form part of an offer or contract. If you require clarification on any points then please contact us, especially if you're traveling some distance to view. Please note that appliances and heating systems have not been tested and therefore no warranties can be given as to their good working order.