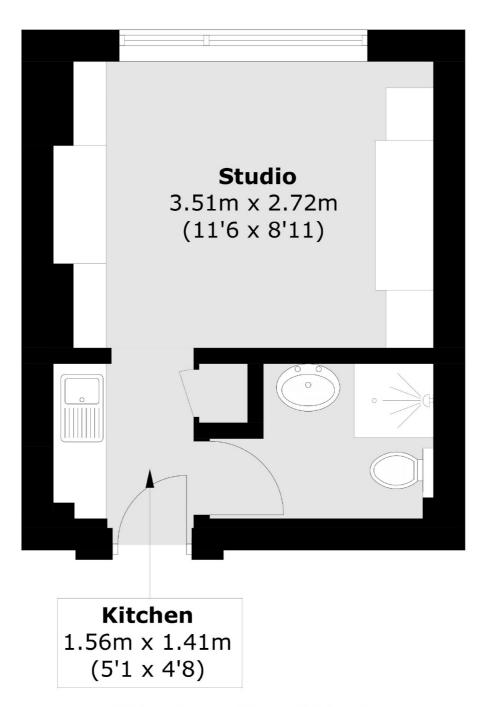

## Buckingham Gate, London, SW1E

Total area (approx.): 15.8 sq. m (170.1 sq. ft)

Pimlico

London

Lettings

SW1V 2ER

42 Denbigh Street

020 7976 5200