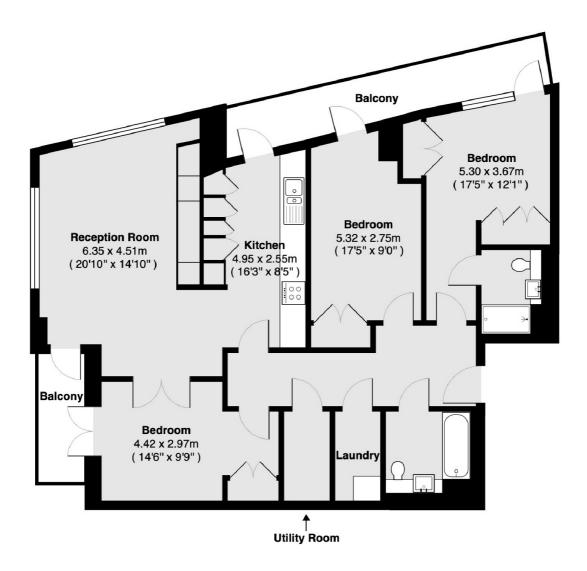

### Chapter Street, London, SW1P

Balcony total area 13.0 sq m (approx) (140 sq ft approx)

Pimlico 42 Denbigh Street London SW1V 2ER Lettings 020 7976 5200 Energy Rating: . We aim to make our particulars both accurate and reliable. However they are not guaranteed; nor do they form part of an offer or contract. If you require clarification on any points then please contact us, especially if you're traveling some distance to view. Please note that appliances and heating systems have not been tested and therefore no warranties can be given as to their good working order.