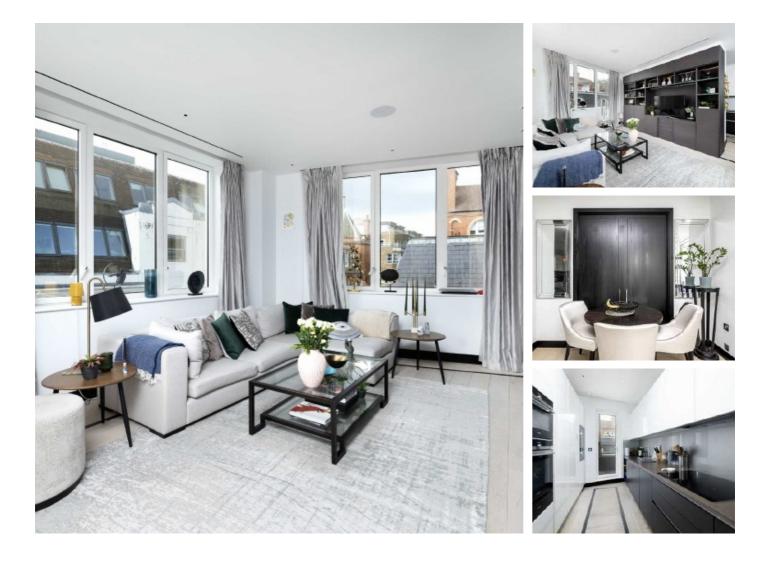

## Chapter Street, SW1P £1,250 Per week

An exceptional three bedroom lateral apartment in a prestigious new apartment building offering concierge service, which has been designed and decorated to a high specification.

Chapter street is perfectly located, a short walk from the river as well as both Pimlico and Victoria stations. With the supermarkets and cafés of Warwick way across the road, you have everything you need nearby.

#### Features

Recently Refurbished Three Double Bedrooms Three Bathrooms Excellent Location High Specification Concierge