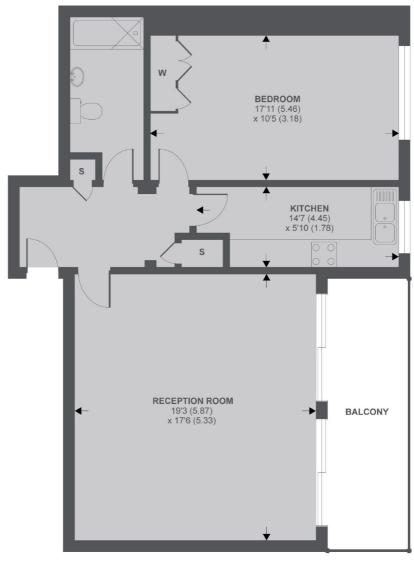

### Palace Street, SW1E

APPROX FLOOR AREA 777 SQ.FT 72.2 SQ.M

Copyright nichecom.co.uk 2018 REF: 315656