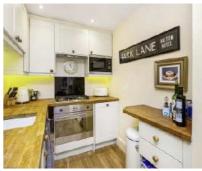

## **Claverton Street, SW1V**

£692 Per week

A newly decorated two double bedroom apartment with private garden in Pimlico. The property has a spacious reception room with separate dining area/ conservatory leading to private patio garden, modern semi open plan kitchen, two good size double bedrooms, family bathroom with shower over bath and vault storage. An ideal home for two professionals or a couple.

## **Features**

Newly Decorated Two Double Bedrooms Private Patio Garden Semi Open Plan Kitchen Wood Floors In Reception Room Good Storage Throughout

Pimlico 020 7976 5200 dexters.co.uk