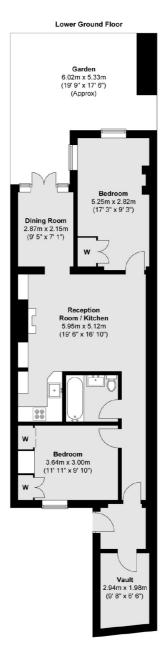

## **Claverton Street, SW1V**

£692 Per week

A newly decorated two double bedroom apartment with private garden in Pimlico. The property has a spacious reception room with separate dining area/ conservatory leading to private patio garden, modern semi open plan kitchen, two good size double bedrooms, family bathroom with shower over bath and vault storage. An ideal home for two professionals or a couple.

## Claverton Street, London, SW1V

Total area (approx.): 77.6 sq. m (835 sq. ft)

Pimlico

London

Lettings

SW1V 2ER

42 Denbigh Street

020 7976 5200