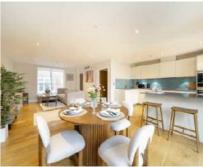

## Marsham Street, SW1P

£1,100 Per week

A newly refurbished two bedroom, two bathroom apartment in Westminster. There is a bright and spacious reception room with wood floors, modern open plan kitchen with separate dining area and guest WC. On the above apartment there is the principle bedroom with built in wardrobe and en suite bathroom, a second double bedroom with built in storage and family bathroom.