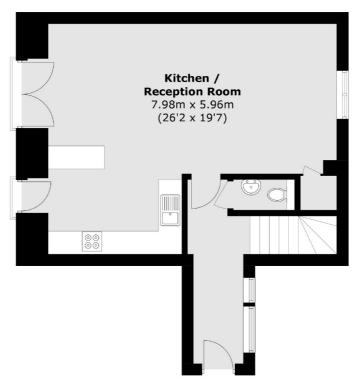

## Marsham Street, London, SW1P

**First Floor** 

**Ground Floor** 

Total area (approx.): 100.8 sq. m (1,085.0 sq. ft)

Pimlico

London

Lettings

SW1V 2ER