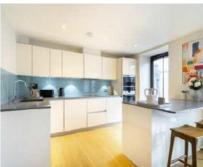

## Marsham Street, SW1P

£1,100 Per week

A newly refurbished two bedroom, two bathroom apartment in Westminster. There is a bright and spacious reception room with wood floors, modern open plan kitchen with separate dining area and guest WC. On the above apartment there is the principle bedroom with built in wardrobe and en suite bathroom, a second double bedroom with built in storage and family bathroom.