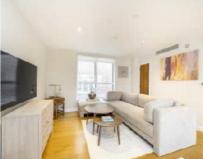

## Marsham Street, SW1P

£1,100 Per week

A newly refurbished two bedroom, two bathroom apartment in Westminster. There is a bright and spacious reception room with wood floors, modern open plan kitchen with separate dining area and guest WC. On the above apartment there is the principle bedroom with built in wardrobe and en suite bathroom, a second double bedroom with built in storage and family bathroom.