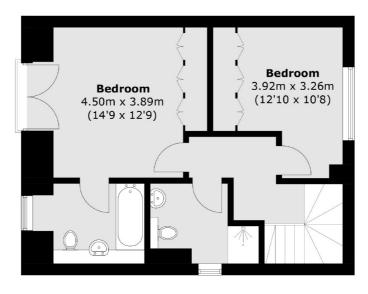

## Marsham Street, London, SW1P

**First Floor** 

**Ground Floor** 

Total area (approx.): 100.8 sq. m (1,085.0 sq. ft)

Pimlico

London

Lettings

SW1V 2ER