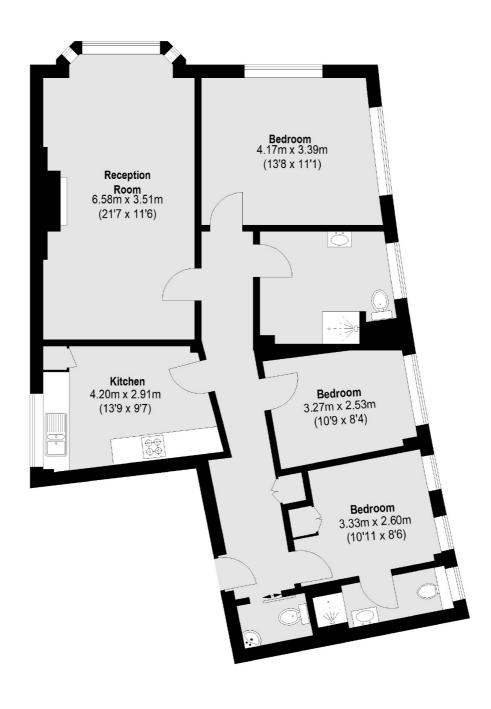

## Palace Street, London, SW1E

Total area (approx.):92.06 sq. m (991 Sq. ft)

Pimlico

London SW1V 2ER

Lettings

42 Denbigh Street

020 7976 5200