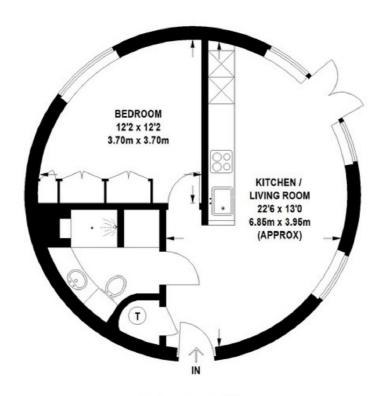

### **HORSLEY COURT, SW1**

#### **GROUND FLOOR**

### APPROXIMATE GROSS INTERNAL FLOOR AREA 418 SQ FT / 38.8 SQ M

This floor plan is for identification purposes only, and is not to scale.

Please check all dimensions, shapes and compass bearings before making any decisions reliant upon them. This plan must not be reproduced by any other person without permission.