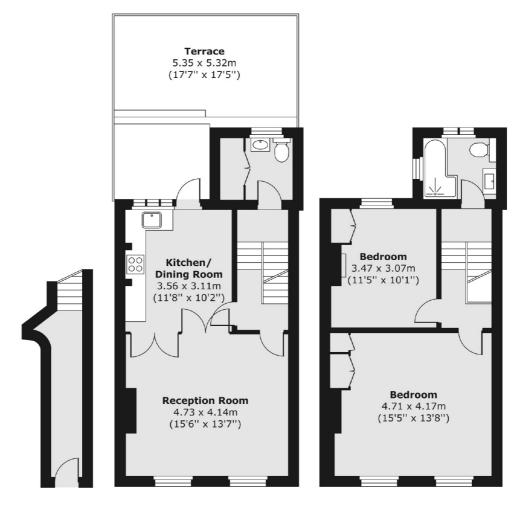

## Rochester Row, SW1P

£923 Per week

A spacious split level two double bedroom apartment with large private terrace. Bright reception room with feature fireplace and large sash windows, separate eat in kitchen leading to private terrace, two good size double bedrooms, family bathroom and guest WC. An ideal home for two professional sharers, a couple or a small family.

## Rochester Row, London, SW1P

Ground Floor First Floor Second Floor

Total area (approx.) 87.12 sq. m (938 sq. ft) Terrace area (approx.) 23.15 sq. m (249 sq. ft)

Pimlico

London

Lettings

SW1V2ER

42 Denbigh Street