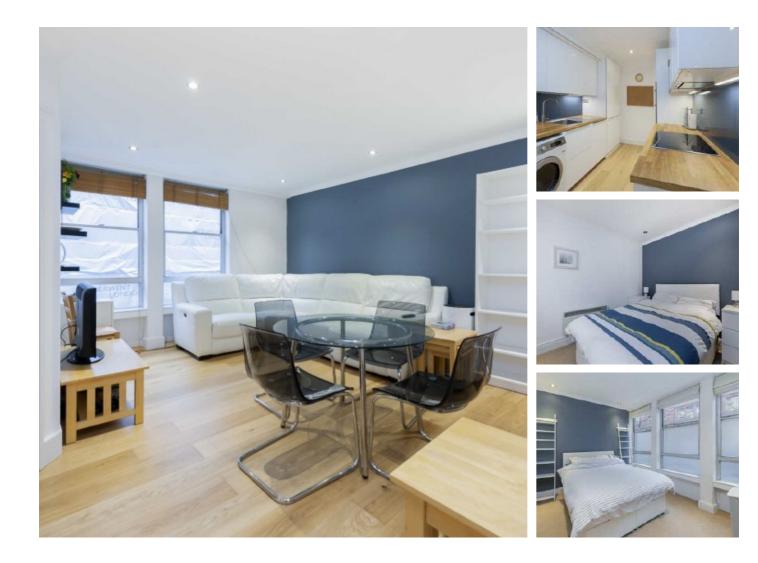

## Rochester Row, SW1P £657 Per week

A modern two double bedroom apartment on the first floor of this purpose built block in Westminster with a lift and on-site caretaker. Bright reception room with wood floors, semi open plan refurbished kitchen, two equal size double bedrooms and bathroom with shower over bath. The property is perfect for sharers or a couple wanting space and a fantastic Westminster location.

### Features

Two Double Bedrooms One Bathroom First Floor Apartment Modern Open Plan Kitchen Lift On-site Caretaker