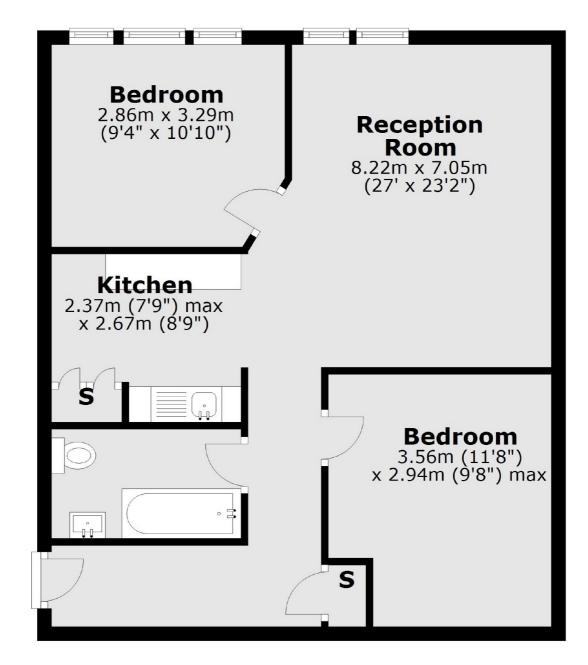

## Rochester Row, London, SW1P

**First Floor** 

Total area: approx. 57.2 sq. metres (616.1 sq. feet)

Pimlico 42 Denbigh Street London SW1V 2ER Lettings 020 7976 5200 Energy Rating: C. We aim to make our particulars both accurate and reliable. However they are not guaranteed; nor do they form part of an offer or contract. If you require clarification on any points then please contact us, especially if you're traveling some distance to view. Please note that appliances and heating systems have not been tested and therefore no warranties can be given as to their good working order.