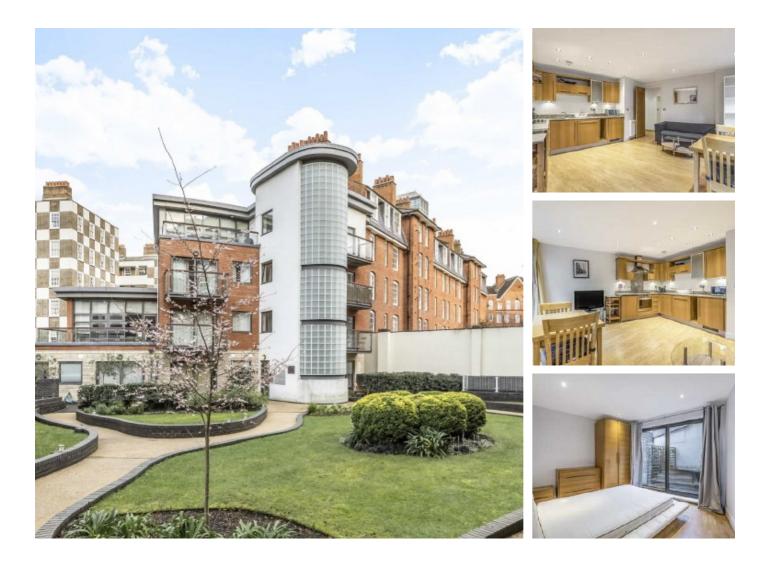

## Montaigne Close, SW1P £550 Per week

A spacious one double bedroom apartment to rent in a gated development with gym, underground parking and 24 hour porter service. Bright reception room with wood floors and access to patio, open plan kitchen, good size double bedroom with second patio garden and modern bathroom with shower over bath. An ideal home for a single professional tenant or a couple.

Montaigne Close in perfectly located, a short walk from the river as well as both Pimilico and Victoria stations. With the supermarkets and cafes of Warwick way across the road, you have everything you need nearby.

#### Features

One Double Bedroom Gated Development 24 Hour Porterage Two Patio Areas Wood Floors Underground Parking