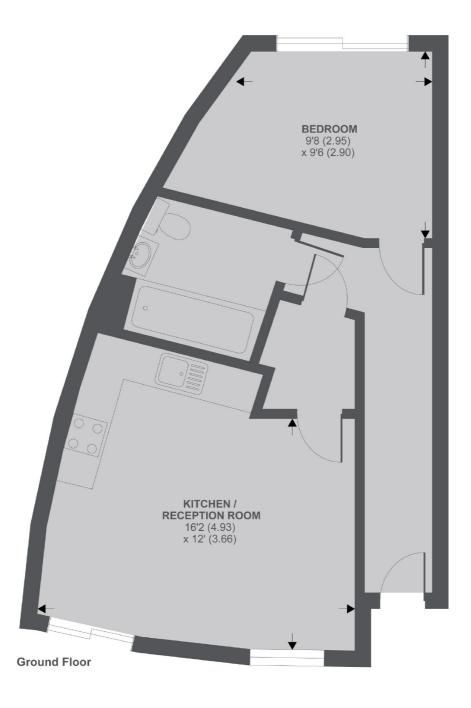

### Montaigne Close SW1P

TOTAL APPROX FLOOR AREA 496 SQ.FT 46 SQ.M

Copyright nichecom.co.uk 2019 REF: 423859

Pimlico 42 Denbigh Street London SW1V 2ER Lettings 020 7976 5200 Energy Rating: C. We aim to make our particulars both accurate and reliable. However they are not guaranteed; nor do they form part of an offer or contract. If you require clarification on any points then please contact us, especially if you're traveling some distance to view. Please note that appliances and heating systems have not been tested and therefore no warranties can be given as to their good working order.