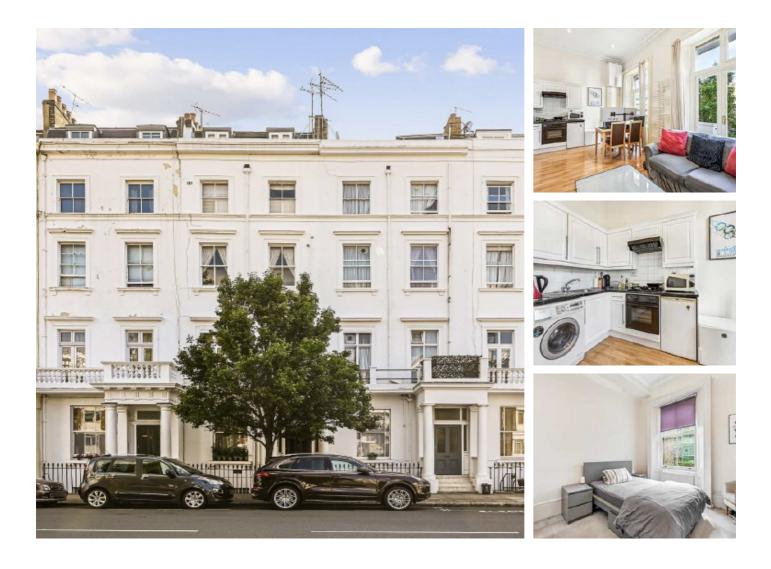

## Claverton Street, SW1V £461 Per week

A bright one double bedroom apartment on the first floor of a period conversion in Pimlico. Reception room with high ceilings and wood floors leading to private balcony, open plan kitchen, double bedroom and bathroom with shower over bath. An ideal home for a couple or single professional.

Claverton Street is located just off of Lupus Street which has a range of shops, cafés and restaurants for residents. Pimlico underground station is also a short walk away.

#### Features

One Double Bedroom First Floor Apartment Open Plan Kitchen High Ceilings Balcony Period Conversion