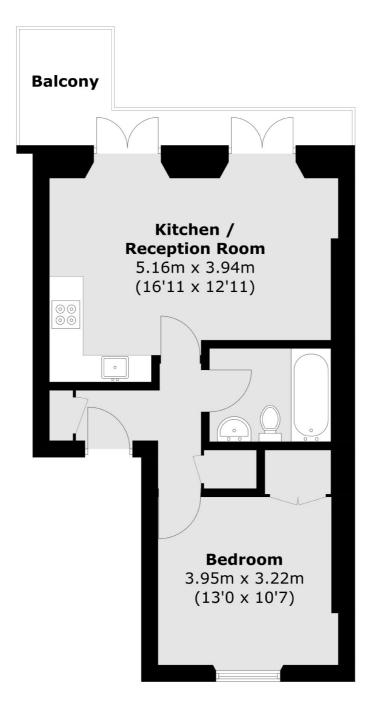

## Claverton Street, London, SW1V

Total area (approx.): 37.7 sq. m (405.8 sq. ft) Balcony: 6.1 sq. m (65.7 sq. ft)

Pimlico 42 Denbigh Street London SW1V 2ER Lettings 020 7976 5200 Energy Rating: . We aim to make our particulars both accurate and reliable. However they are not guaranteed; nor do they form part of an offer or contract. If you require clarification on any points then please contact us, especially if you're traveling some distance to view. Please note that appliances and heating systems have not been tested and therefore no warranties can be given as to their good working order.