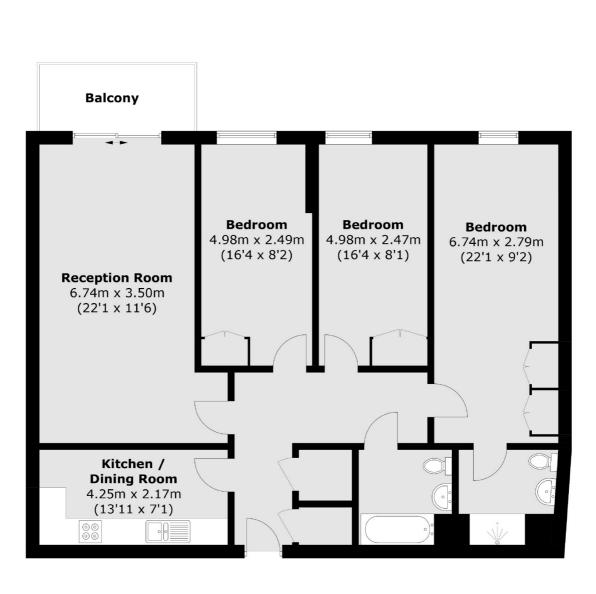

## Montaigne Close, SW1P £1,038 Per week

A spacious three bedroom, two bathroom first floor flat in a secure gated development with gym and porter. Large reception room with balcony, separate eat in kitchen, master bedroom with en suite bathroom, two further good size double bedrooms and family bathroom. An ideal home for a family or three professional sharers.

### Montaigne Close, London, SW1P

Total area (approx.): 106.1 sq. m (1,142.1 sq. ft) Balcony: 5.2 sq. m (56.0 sq. ft)

Pimlico 42 Denbigh Street London SW1V 2ER Lettings 020 7976 5200 Energy Rating: . We aim to make our particulars both accurate and reliable. However they are not guaranteed; nor do they form part of an offer or contract. If you require clarification on any points then please contact us, especially if you're traveling some distance to view. Please note that appliances and heating systems have not been tested and therefore no warranties can be given as to their good working order.