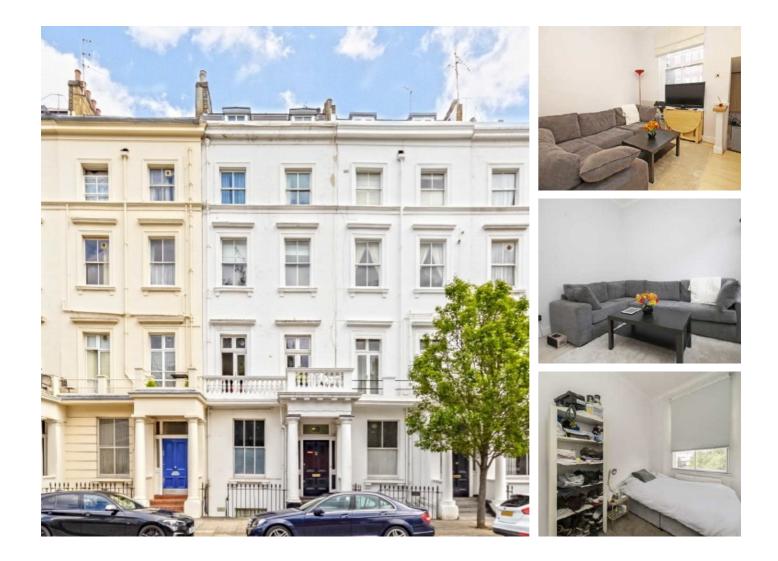

## Claverton Street, SW1V £623 Per week

A well proportioned two double bedroom flat to let furnished, arranged over the second floor of a period conversion in the heart of Pimlico.

Its a short distance to the cafés, shops and restaurants of Warwick Way in the Grid including Café Nero, Little Waitrose and the weekend farmers market at Tachbrook Triangle.

### Features

Two Double Bedrooms Second Floor Separate Kitchen Recently Decorated Modern Pimlico Underground