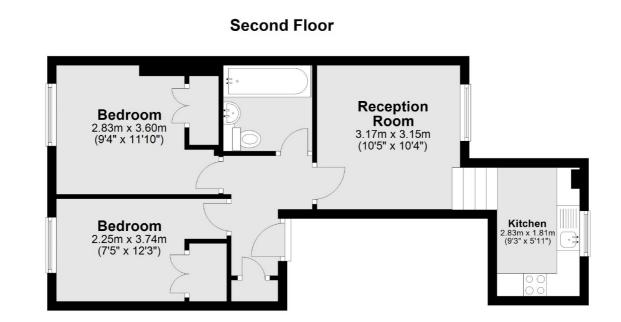

## Claverton Street, London, SW1V

Total area: approx. 44.0 sq. metres (473.1 sq. feet)

Pimlico 42 Denbigh Street London SW1V 2ER Lettings 020 7976 5200 Energy Rating: D. We aim to make our particulars both accurate and reliable. However they are not guaranteed; nor do they form part of an offer or contract. If you require clarification on any points then please contact us, especially if you're traveling some distance to view. Please note that appliances and heating systems have not been tested and therefore no warranties can be given as to their good working order.