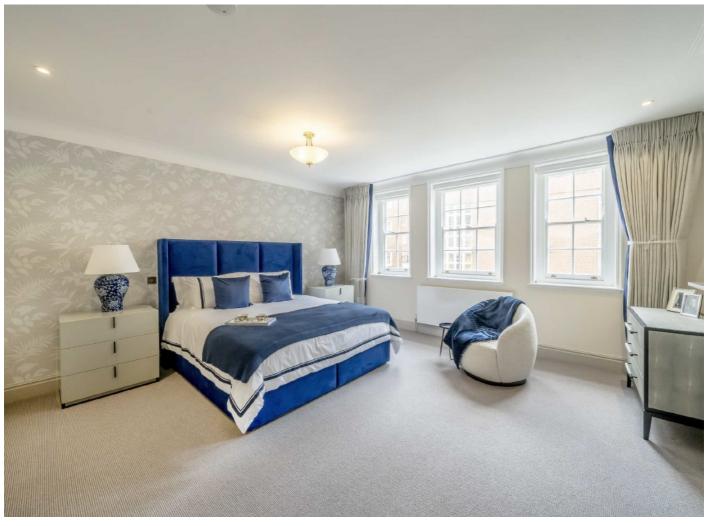

### **Tufton Street, SW1P**

Set over five floors the house is well laid out for entertaining and family life, with good sized rooms, a private garden and roof terrace with views of The London Eye, Big Ben and Westminster Abbey.

The property is entered on the ground floor through a large hall way with original beams leading onto a stunning eat in kitchen with walk in pantry and access to the patio garden. The reception room and separate dining room are arranged over the first floor with the four bedrooms, two bathrooms, and bedroom/study arrange over the second and third floors. The large roof terrace is accessed via the top floor which can be used as an office.