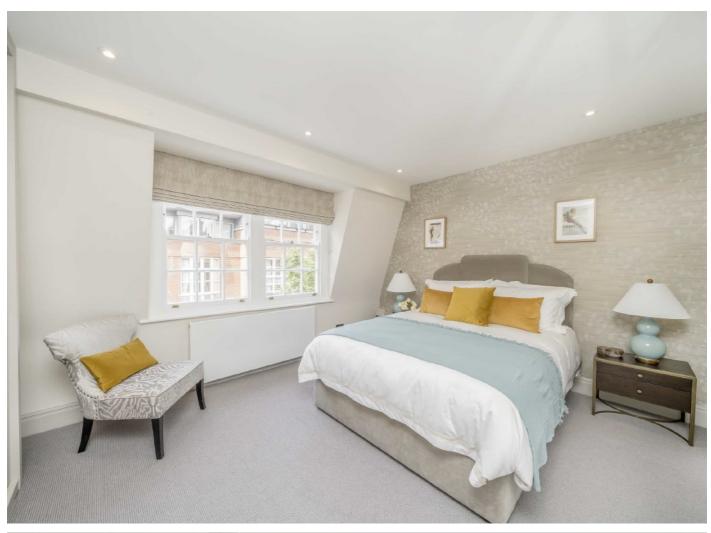

### **Tufton Street, SW1P**

Set over five floors the house is well laid out for entertaining and family life, with good sized rooms, a private garden and roof terrace with views of The London Eye, Big Ben and Westminster Abbey.

The property is entered on the ground floor through a large hall way with original beams leading onto a stunning eat in kitchen with walk in pantry and access to the patio garden. The reception room and separate dining room are arranged over the first floor with the four bedrooms, two bathrooms, and bedroom/study arrange over the second and third floors. The large roof terrace is accessed via the top floor which can be used as an office.