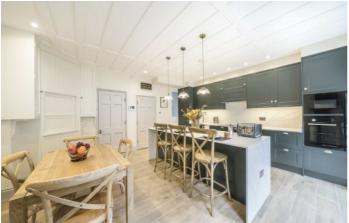

The property is entered on the ground floor through a large hall way with original beams leading onto a stunning eat in kitchen with walk in pantry and access to the patio garden. The reception room and separate dining room are arranged over the first floor with the four bedrooms, two bathrooms, and bedroom/study arrange over the second and third floors. The large roof terrace is accessed via the top floor which can be used as an office.