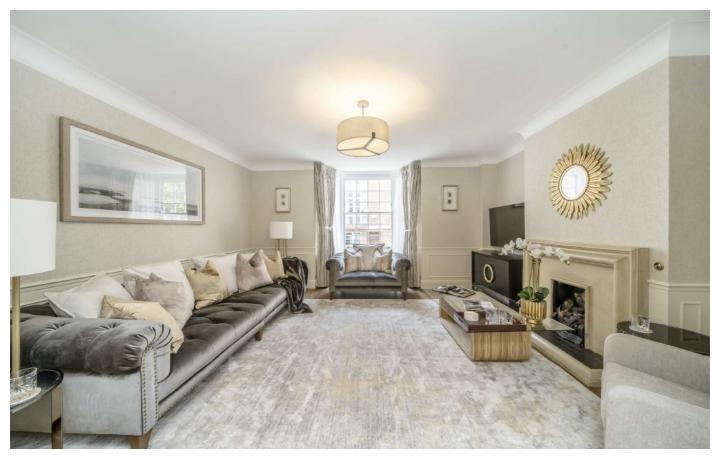

### **Tufton Street, SW1P**

Set over five floors the house is well laid out for entertaining and family life, with good sized rooms, a private garden and roof terrace with views of The London Eye, Big Ben and Westminster Abbey.

The property is entered on the ground floor through a large hall way with original beams leading onto a stunning eat in kitchen with walk in pantry and access to the patio garden. The reception room and separate dining room are arranged over the first floor with the four bedrooms, two bathrooms, and bedroom/study arrange over the second and third floors. The large roof terrace is accessed via the top floor which can be used as an office.