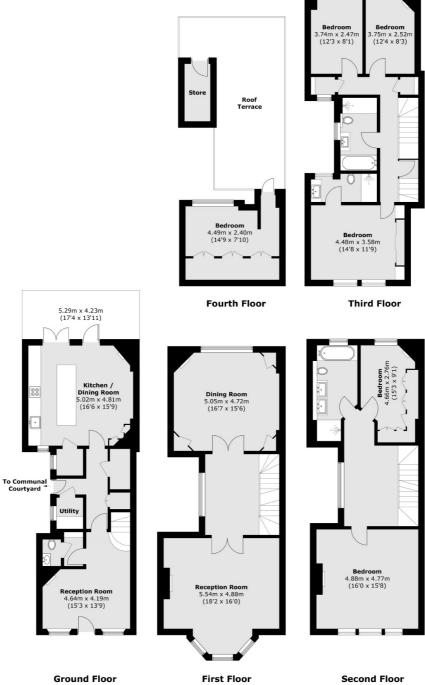

The property is entered on the ground floor through a large hall way with original beams leading onto a stunning eat in kitchen with walk in pantry and access to the patio garden. The reception room and separate dining room are arranged over the first floor with the four bedrooms, two bathrooms, and bedroom/study arrange over the second and third floors. The large roof terrace is accessed via the top floor which can be used as an office.

### Tufton Street, London, SW1P

Total area (approx.): 263.1 sq. m (2,832 sq. ft) Store: 3.5 sq. m (37.7 sq. ft) Roof Terrace: 30.3 sq. m (326.1 sq. ft)

Pimlico

London

Lettings

SW1V 2ER

42 Denbigh Street

020 7976 5200