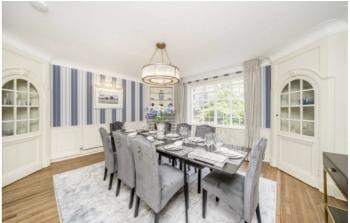

The property is entered on the ground floor through a large hall way with original beams leading onto a stunning eat in kitchen with walk in pantry and access to the patio garden. The reception room and separate dining room are arranged over the first floor with the four bedrooms, two bathrooms, and bedroom/study arrange over the second and third floors. The large roof terrace is accessed via the top floor which can be used as an office.