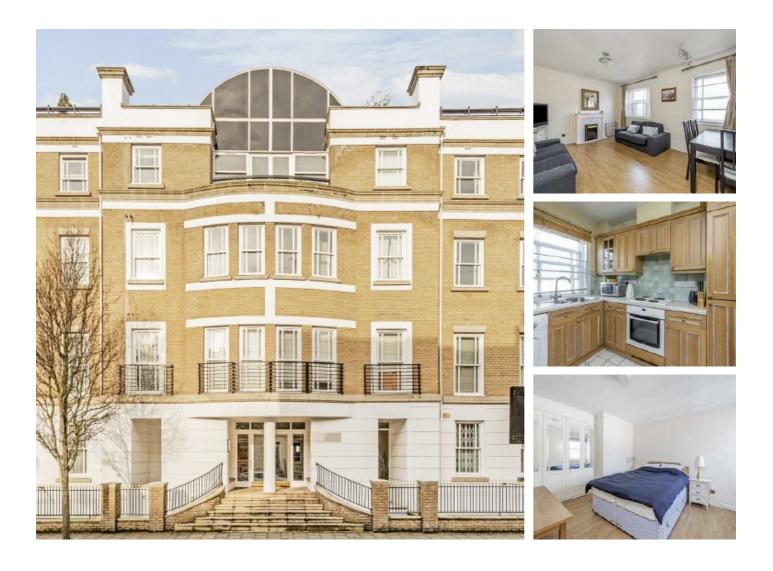

## Hugh Street, SW1V £565 Per week

This stylish one bedroom apartment is located on the fourth floor (with lift) of a popular portered building with access to a communal roof terrace. The property comprises a bright reception room, separate kitchen, bathrooms and wooden floors.

#### Features

One Double Bedroom Reception Room Separate Kitchen Wooden Floors Day Porterage Communal Roof Terrace