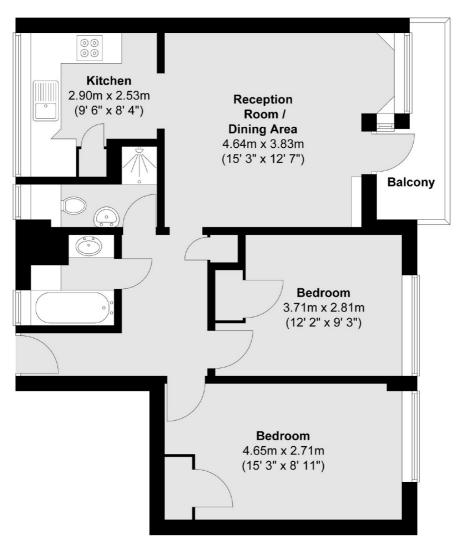

### Churchill Gardens, London, SW1V

#### Fifth Floor

Total area (approx.): 61.5 sq. m (662 sq. ft)
Total balcony area (approx.): 3.8 sq. m (41 sq. ft)

Pimlico

London

Lettings

SW1V 2ER

42 Denbigh Street

020 7976 5200