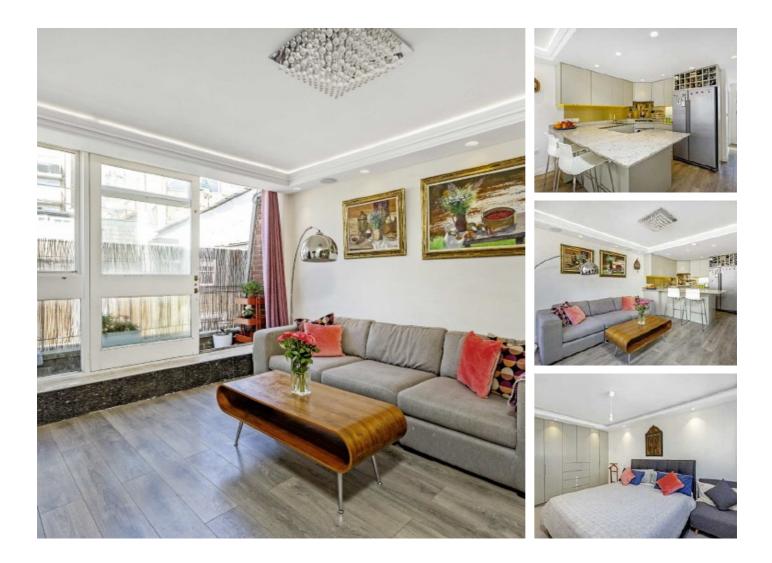

## Strutton Ground, SW1P £623 Per week

A light and bright, two bedroom, third floor apartment with a private balcony, within a modern style block located in the market street of Strutton Ground.

Transport links are excellent with St James's Park tube and Victoria tube, mainline station and bus terminal close by together with an abundance of shops and restaurants in nearby Victoria Street.

### Features

Balcony Third Floor Lift Two Double Bedrooms Close Transport Links Central Location