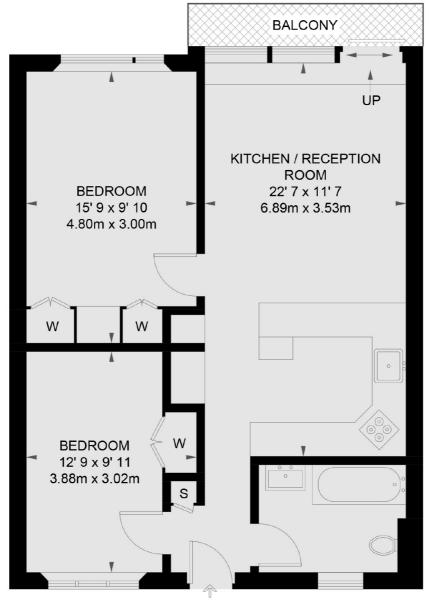

## Strutton Ground, London, SW1P

THIRD FLOOR

TOTAL APPROX. FLOOR AREA 669 SQ. FT. (62.2 SQ. M.) TOTAL APPROX. BALCONY AREA 34 SQ. FT. (3.2 SQ. M.)

Pimlico 42 Denbigh Street London SW1V 2ER Lettings 020 7976 5200 Energy Rating: . We aim to make our particulars both accurate and reliable. However they are not guaranteed; nor do they form part of an offer or contract. If you require clarification on any points then please contact us, especially if you're traveling some distance to view. Please note that appliances and heating systems have not been tested and therefore no warranties can be given as to their good working order.