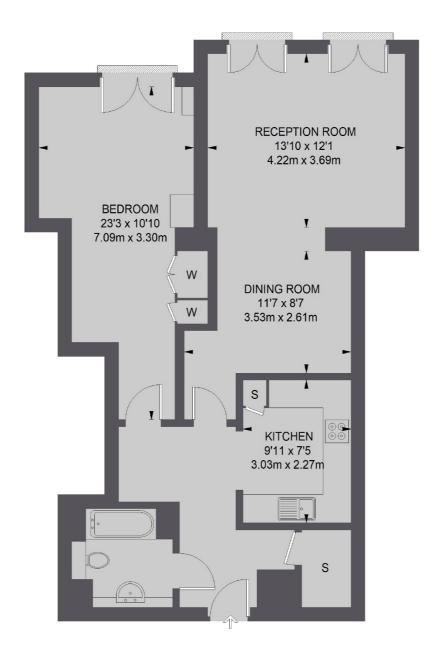

## Dean Ryle Street, London, SW1P

FIFTH FLOOR

TOTAL APPROX. FLOOR AREA 773 SQ. FT. (71.86 SQ. M.)