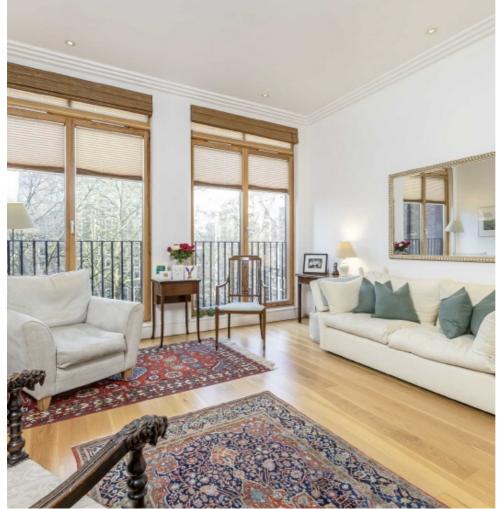

## Dean Ryle Street, SW1P

£750 Per week

An impressive fifth floor one bedroom apartment with high ceilings, wooden floors and Juliette balconies, situated in one of Westminster's most prestigious apartment buildings with on site gym and concierge.

## **Features**

Large One Bedroom Parking Included Neutral Decor High Ceilings Wood Floors Gym Concierge

Pimlico 020 7976 5200 dexters.co.uk