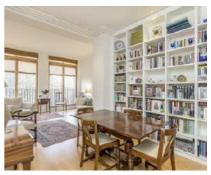

## Dean Ryle Street, SW1P

£750 Per week

An impressive fifth floor one bedroom apartment with high ceilings, wooden floors and Juliette balconies, situated in one of Westminster's most prestigious apartment buildings with on site gym and concierge.

## **Features**

Large One Bedroom Parking Included Neutral Decor High Ceilings Wood Floors Gym Concierge

Pimlico 020 7976 5200 dexters.co.uk