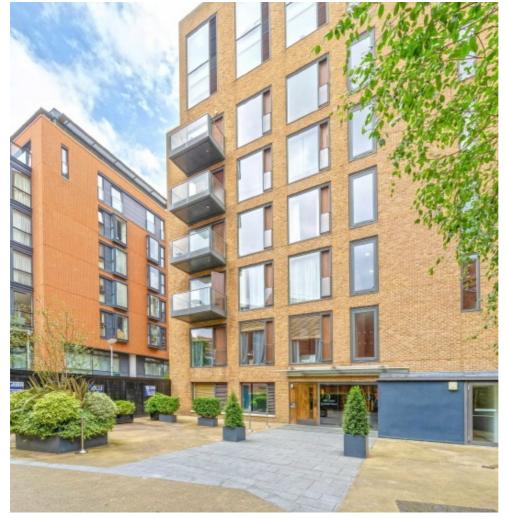

## Gatliff Road, SW1W

£750 Per week

A modern two double bedroom apartment in a 24 hour portered development. Bright reception room with wood floors, modern open plan kitchen, two double bedrooms and refurbished bathroom. Good storage throughout

Grosvenor Waterside is ideally located within walking distance of Sloane Square and the very popular Kings Road, the property is also walking distance of Victoria Coach, Tube and Train Stations.

## **Features**

Two Double Bedrooms Ground Floor Apartment Wood Floors In Reception Modern Open Plan Kitchen 24 Hour Porter Service Gated Development

Pimlico 020 7976 5200 dexters.co.uk