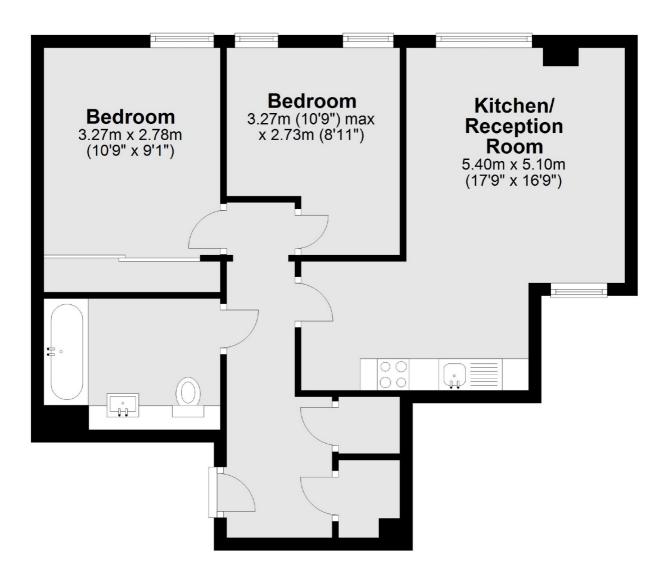

## Gatliff Road, London, SW1W

Total area: approx. 54.9 sq. metres (591.5 sq. feet)

Pimlico

London

Lettings

SW1V2ER

42 Denbigh Street

020 7976 5200