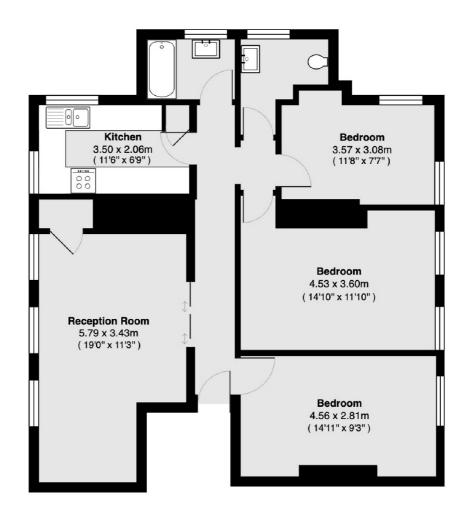

# Marsham Street, SW1P

£975 Per week

A well presented three double bedroom apartment on the second floor of a beautiful red brick Grade 2 listed building, located on a quiet tree-lined street in the highly sought after area of Millbank.

#### **Features**

Three Double Bedrooms
Large Reception Room
Good Natural Light
Additional Storage Cupboard
Modern Finishes
Excellent Location

Pimlico 020 7976 5200 dexters.co.uk

## Marsham Street, London, SW1P

### Total area 82.4 sq m (approx) (887 sq ft approx)

Storage total area 0.9 sq m (approx) (10 sq ft approx)