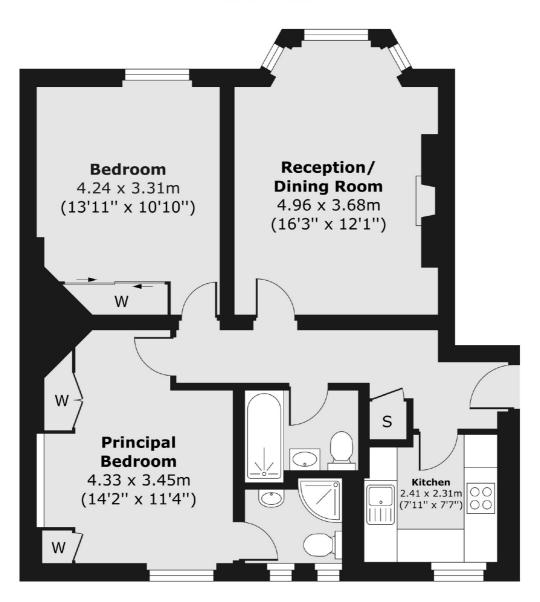

## Regency Street, SW1P

£750 Per week

A spacious two double bedroom apartment on the second floor of a purpose built block in Westminster. A bright reception room with bay window, separate modern kitchen, master bedroom with en suite shower room, second good size double bedroom and family bathroom. Excellent storage throughout. The block also has a day porter, well-equipped gym and shared private gardens for residents.

#### **Features**

Two Double Bedrooms Two Bathrooms Second Floor Apartment Separate Modern Kitchen Lift Day Porter

Pimlico 020 7976 5200 dexters.co.uk

#### Second Floor

Total area (approx.) 67.66 sq. m (728 sq. ft)

Pimlico

London

Lettings

SW1V2ER

42 Denbigh Street

020 7976 5200