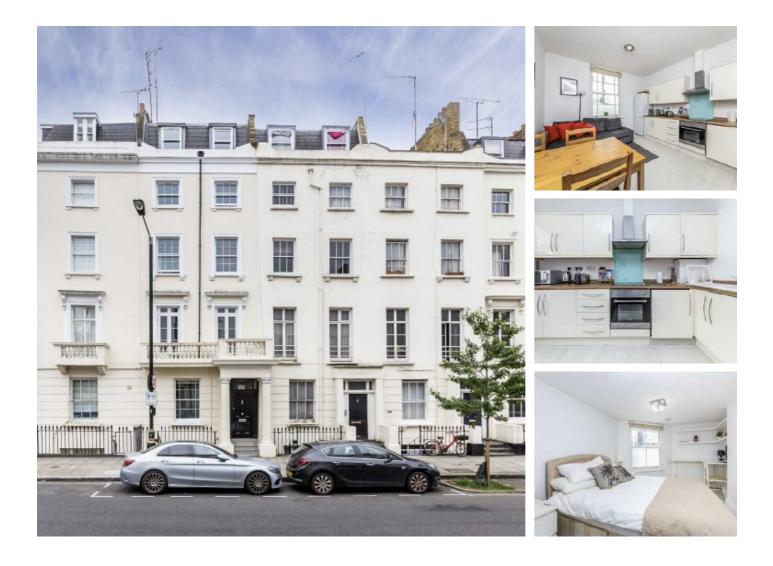

## Sutherland Street, SW1V £575 Per week

A recently refurbished two double bedroom apartment arranged over the raised ground floor of a Victorian conversion with open plan reception and wood floors throughout.

Sutherland Street is well situated for access in and out of central London. There are local shops only minutes away on Warwick Way and Lupus Street, as well as being very close to the shopping in Sloane Square and Victoria. The closest tube is Pimlico and Victoria is less than a 10 minute walk

### Features

Two Double Bedrooms Ground Floor Wood Floors Modern Interior Open Plan Reception Pimlico and Victoria