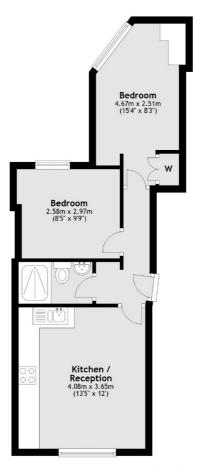

## Sutherland Street, London, SW1V

**Ground Floor** 

Total area: approx. 39.7 sq. metres (426.9 sq. feet)

Pimlico 42 Denbigh Street London SW1V 2ER Lettings 020 7976 5200 Energy Rating: C. We aim to make our particulars both accurate and reliable. However they are not guaranteed; nor do they form part of an offer or contract. If you require clarification on any points then please contact us, especially if you're traveling some distance to view. Please note that appliances and heating systems have not been tested and therefore no warranties can be given as to their good working order.