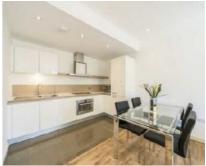

## Gatliff Road, SW1W

£650 Per week

A refurbished one double bedroom apartment on the second of a purpose built block in the Grosvenor Waterside development. Bright reception room with open plan kitchen, good size double bedroom with built in storage and modern bathroom with shower over bath.