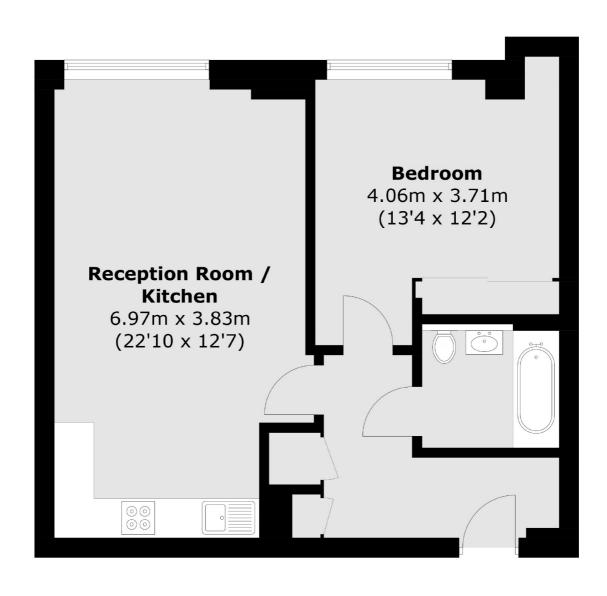

## Gatliff Road, SW1W

£650 Per week

A refurbished one double bedroom apartment on the second of a purpose built block in the Grosvenor Waterside development. Bright reception room with open plan kitchen, good size double bedroom with built in storage and modern bathroom with shower over bath.

## Gatliff Road, London, SW1W

Total area (approx.): 53.7 sq. m (578.0 sq. ft)

Pimlico

London

Lettings

SW1V 2ER

42 Denbigh Street

020 7976 5200