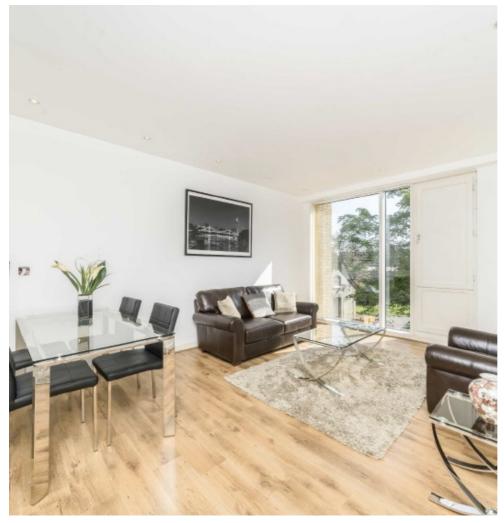

## Gatliff Road, SW1W

£650 Per week

A refurbished one double bedroom apartment on the second of a purpose built block in the Grosvenor Waterside development. Bright reception room with open plan kitchen, good size double bedroom with built in storage and modern bathroom with shower over bath.

## **Features**

Recently Refurbished One Double Bedroom Second Floor Apartment Concierge Service Wood Floors Throughout On Site Gym Access

Pimlico 020 7976 5200 dexters.co.uk