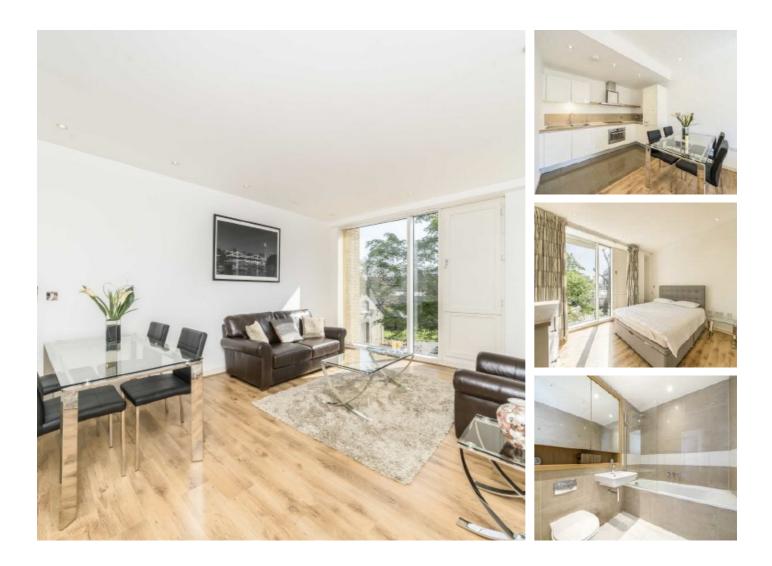

## Gatliff Road, SW1W £745 Per week

A refurbished one double bedroom apartment on the second of a purpose built block in the Grosvenor Waterside development. Bright reception room with open plan kitchen, good size double bedroom with built in storage and modern bathroom with shower over bath.

Grosvenor Waterside is a secure luxury riverside development with Sloane Square nearby, not to mention the exciting Kings Road. You are also opposite Battersea Park.

#### Features

Recently Refurbished One Double Bedroom Second Floor Apartment Concierge Service Wood Floors Throughout On Site Gym Access