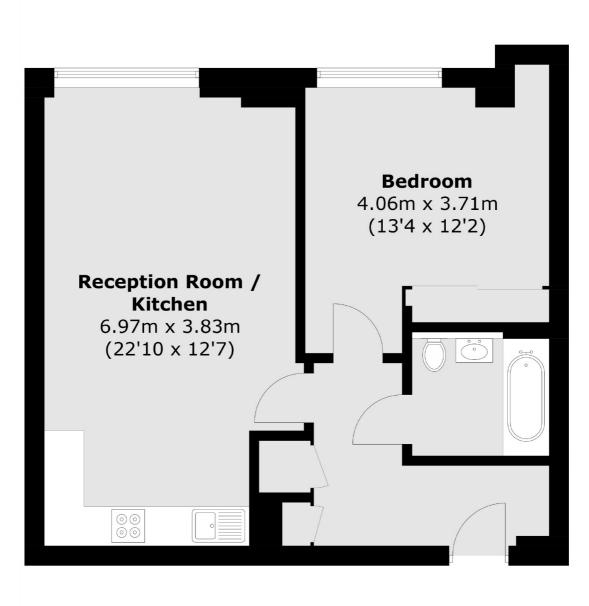

## Gatliff Road, London, SW1W

Total area (approx.): 53.7 sq. m (578.0 sq. ft)

Pimlico 42 Denbigh Street London SW1V 2ER Lettings 020 7976 5200 Energy Rating: . We aim to make our particulars both accurate and reliable. However they are not guaranteed; nor do they form part of an offer or contract. If you require clarification on any points then please contact us, especially if you're traveling some distance to view. Please note that appliances and heating systems have not been tested and therefore no warranties can be given as to their good working order.