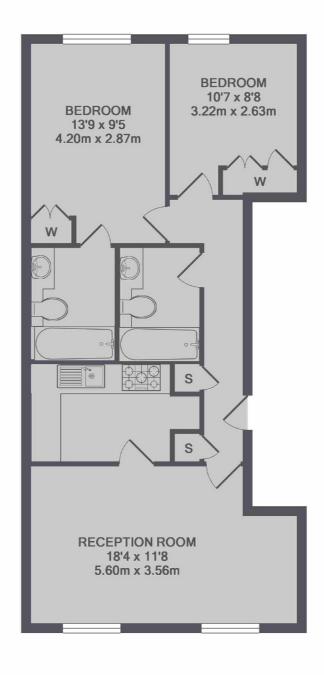

## **Gloucester Street, SW1V**

£623 Per week

A two bedroom, two bathroom apartment on the third floor with lift. Bright reception room, separate kitchen, master bedroom with en suite bathroom, second double bedroom and second bathroom. Ideal home for two professional sharers, a couple or small family. The building has a additional bonus of a residential porter.

## **Features**

Two Double Bedrooms Two Bathrooms Third Floor Apartment Lift Residential Porter Great Location

Pimlico 020 7976 5200 dexters.co.uk

## Gloucester Street, London, SW1V

TOTAL APPROX. FLOOR AREA 647 SQ.FT. (60.1 SQ.M.)

Pimlico

London

Lettings

SW1V 2ER

42 Denbigh Street

020 7976 5200