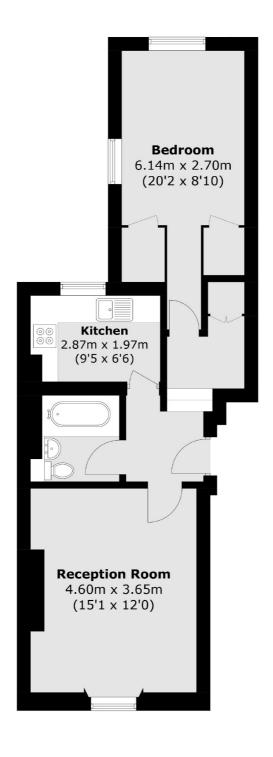

## Denbigh Street, SW1V

£623 Per week

A spacious one double bedroom apartment on the ground floor of a period conversion in the heart of Pimlico. There is a bright reception room with a large sash window and feature fireplace, separate modern kitchen, double bedroom with built in storage and bathroom with shower over bath. An ideal home for a single professional or couple.

## Denbigh Street, London, SW1V

Total area (approx.): 49.6 sq. m (533.8 sq. ft)

Pimlico

London

Lettings

SW1V 2ER

42 Denbigh Street

020 7976 5200