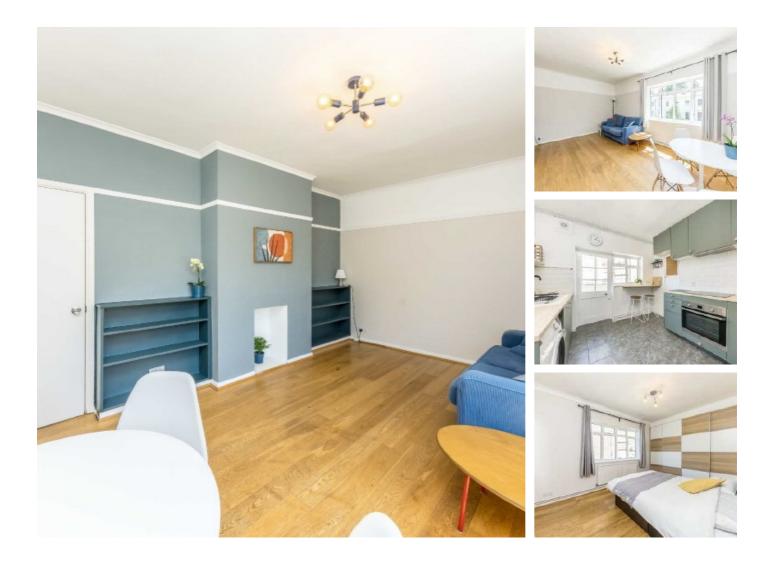

## Lupus Street, SW1V £775 Per week

A bright three double bedroom apartment on the second floor flat of a purpose built block in Pimlico. Spacious reception room with wood floors, separate kitchen with balcony, three good size double bedrooms and bathroom with shower over bath. Ideal for a family or three professional sharers.

### Features

Three Double Bedrooms Second Floor Apartment Separate Kitchen Balcony Wood Floors Throughout Good Storage