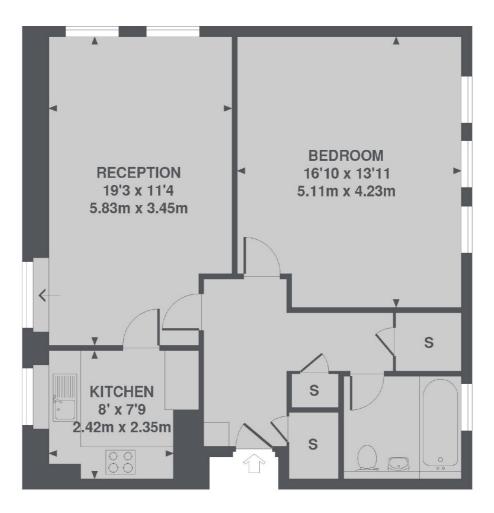

### Old Pye Street, London, SW1P

**GROUND FLOOR** 

TOTAL APPROX. FLOOR AREA 682 SQ. FT. (63.4 SQ. M.)

Pimlico 42 Denbigh Street London SW1V 2ER Lettings 020 7976 5200 Energy Rating: C. We aim to make our particulars both accurate and reliable. However they are not guaranteed; nor do they form part of an offer or contract. If you require clarification on any points then please contact us, especially if you're traveling some distance to view. Please note that appliances and heating systems have not been tested and therefore no warranties can be given as to their good working order.