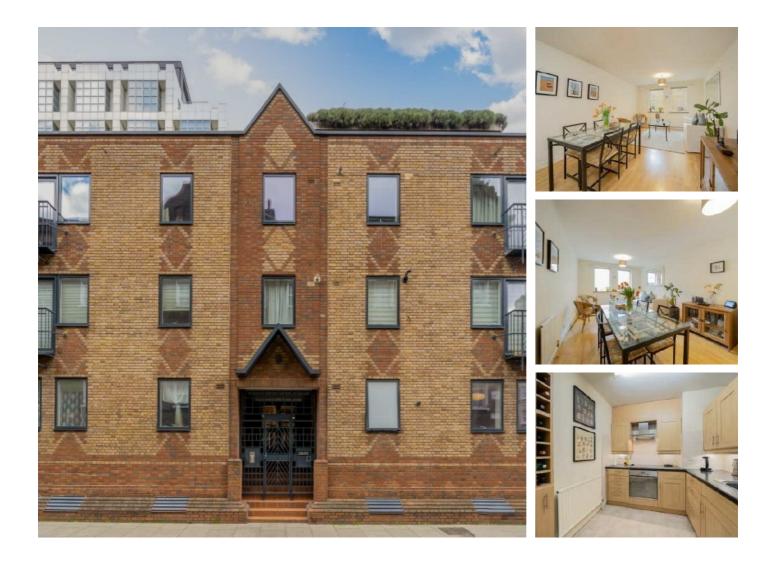

## Old Pye Street, SW1P £550 Per week

A large and spacious, well presented raised ground floor one double bedroom apartment with wood floors and plenty of storage throughout. The property is situated in a secure contemporary apartment building and the accommodation comprises a generous double bedroom with ample storage, reception room leading on the a separate kitchen and family bathroom.

Old Pye Street is ideally just off Victoria Street which offers a Curzon cinema, the Cardinal Shopping Centre and a House of Fraser department store. The property is within a mile of St Jame's Park station.

#### Features

Large Apartment One Double Bedroom Wood Floors Throughout Reception Room Separate Kitchen Secure building