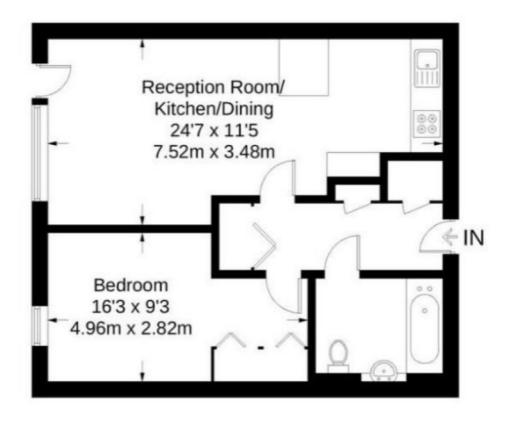

### **Caro Point**

Approximate Gross Internal Area = 527 sq ft / 48.9 sq m

Pimlico

London

Lettings

SW1V2ER

42 Denbigh Street

020 7976 5200