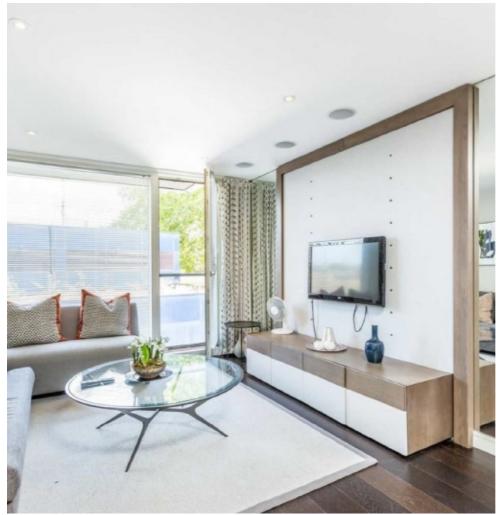

# Gatliff Road, SW1W

£692 Per week

A recently refurbished one double bedroom apartment in a modern development with 24 hour concierge service. Bright reception room with wood floors and a balcony, modern open plan kitchen with breakfast bar, good size double bedroom with built in wardrobe and refurbished bathroom with shower over bath. This prestigious development provides lovely water dock views, communal heating and hot water and a on site gym.

#### **Features**

Recently Refurbished
One Double Bedroom
Balcony
Modern Open Plan Kitchen
24 Hour Concierge
Gym
Good Storage Throughout

Pimlico 020 7976 5200 dexters.co.uk