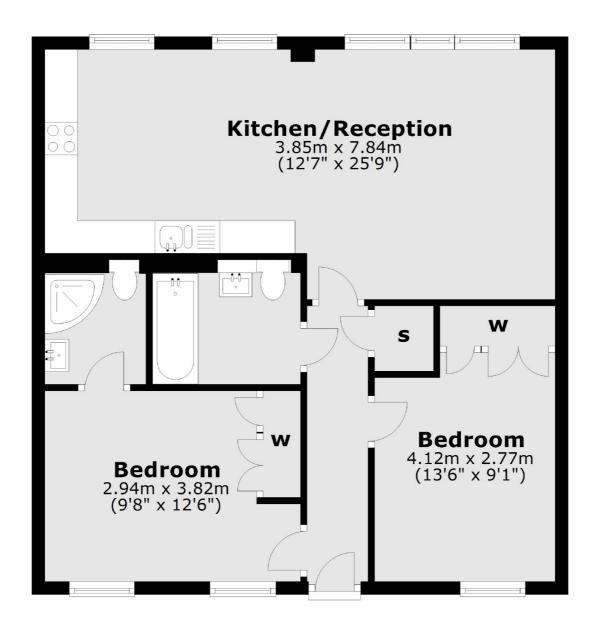

#### **Features**

Two Double Bedrooms
Two Bathrooms
Second Floor Apartment
Lift
Wood Floors
Open Plan Modern Kitchen

Pimlico 020 7976 5200 dexters.co.uk

### **Second Floor**

Fotal area: approx. 64.2 sq. metres (691.1 sq. feet)

Pimlico

London

Lettings

SW1V2ER

42 Denbigh Street

020 7976 5200