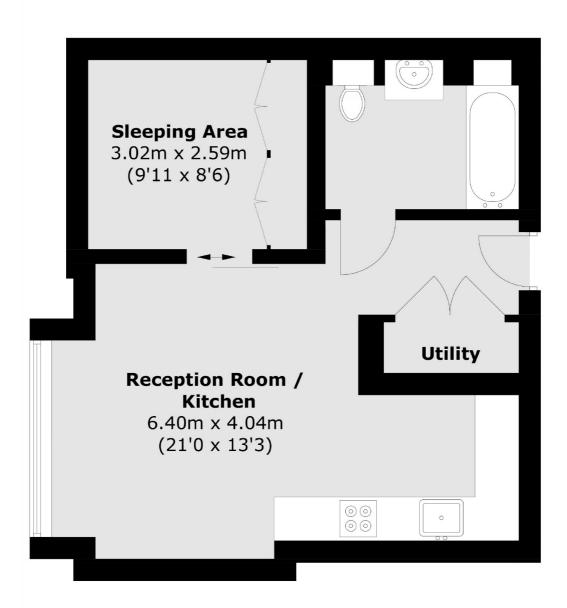

## Millbank Quarter, London, SW1P

Total area (approx.): 40.9 sq. m (440.2 sq. ft)

Pimlico

London

Lettings

SW1V2ER

42 Denbigh Street

020 7976 5200